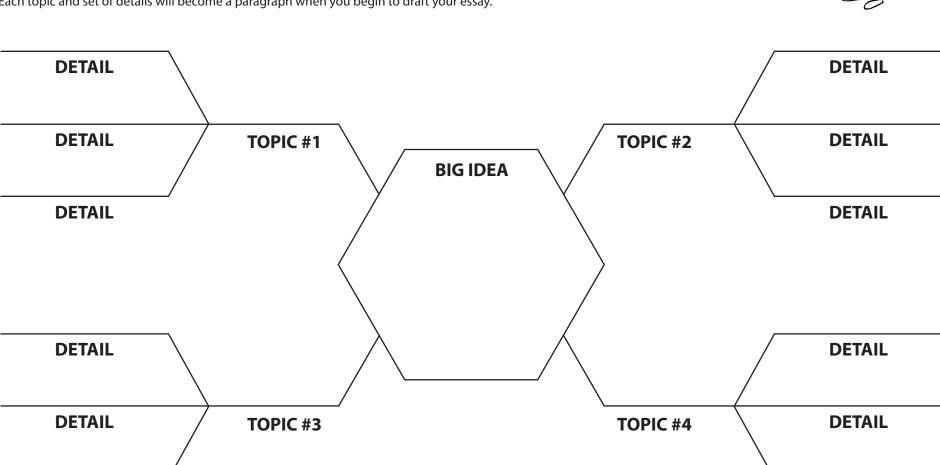

| , Name: <u> </u> |             | Date:           |     |
|------------------|-------------|-----------------|-----|
| 4 4 4            | Informative | Essay: Idea Map | X X |

**DETAIL** 

A graphic organizer can help you map out your main ideas and details.

Use the idea web below to make your own web outline. Pick a topic and put your main topic in the middle (like: Elephants are Majestic and Amazing Creatures). Then, generate three sub-topics and write them on the "topic" branches (Kinds of Elephants, What Elephants Eat, Threats to Elephants' Survival, and How Elephants are Like Humans). Last, write three details that give additional information about each topic at the end of each branch. Add more if needed.

Each topic and set of details will become a paragraph when you begin to draft your essay.

**DETAIL**