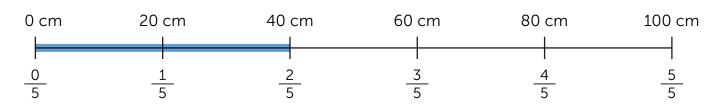

## Name:

Date:

Directions: Illustrate the fraction and its metric equivalent for each exercise. #1 is done for you!

**1.** Illustrate  $\frac{2}{5}$  of 100 cm and its metric equivalent on the centimeter line.