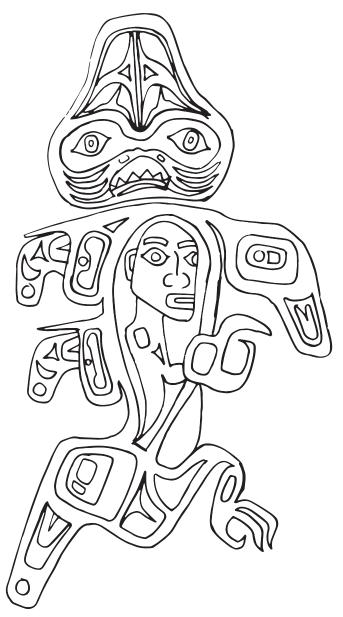

## HAIDA DRAWINGS

This is a sketch copied from a drawing by a Haida artist named Daxhiigang. It is a drawing that tells the story of a Haida myth called *The Dogfish Woman*. In the story a husband and wife are on a canoe. The wife is making fun of dogfish (a small kind of shark). Then, a dogfish captures her and takes her to the bottom of the sea. There she learns that dogfish are people too. Her husband goes looking for her at the bottom of the sea, when he finds her she has grown fins and is living with the dogfish people. Color in the close up picture on the next page and learn about Haida drawing!