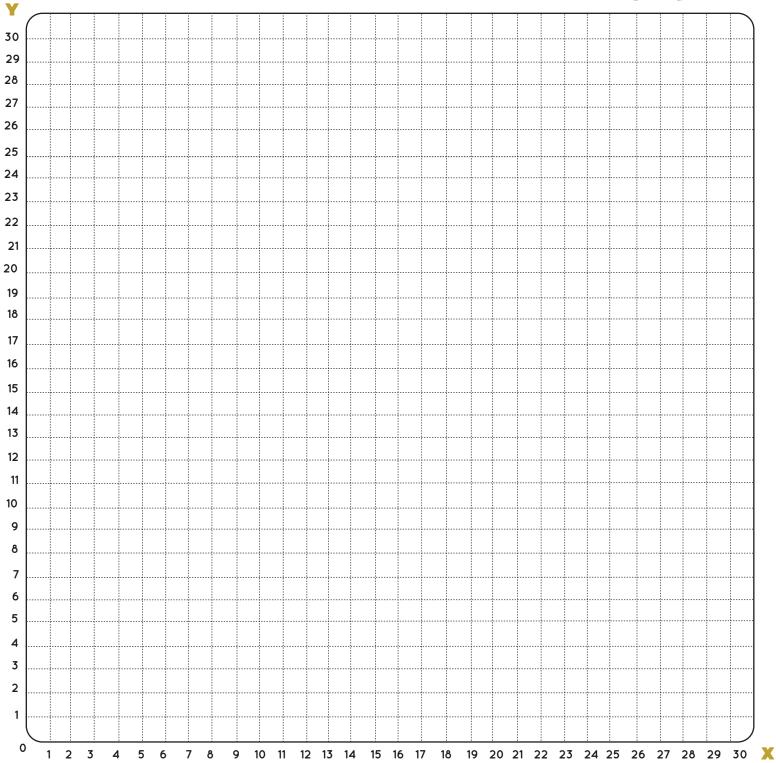

## DRAWING ON THE GRID ALL HALLOW'S EVE

**Instructions:** Draw an unbroken line between each point listed on the grid on the following page. When you see an **X**, lift up your pencil and start a new line.

| X,Y   | X,Y    | Х, Y   | <b>X,Y</b> | Х, Y  | X,Y   |
|-------|--------|--------|------------|-------|-------|
| START | 17, 17 | 20,16  | 19, 13     | 15, 7 | 11, 7 |
| 7, 29 | 18, 22 | 21, 15 | 20,12      | 22, 7 | 6,7   |
| 4, 28 | 20,17  | 23, 14 | 24, 7      | 23, 6 | 6,6   |
| 3, 25 | 22, 16 | 21, 14 | 21, 7      | 24, 7 | 11, 6 |
| 4, 23 | 15, 16 | 21, 12 | 19, 11     | 27, 7 | X     |
| 5, 22 | 17, 17 | 18, 14 | 14, 8      | 27, 6 | 6,7   |
| 7, 21 | 20,17  | 18, 16 | 17, 5      | 16, 6 | 4, 9  |
| 9, 22 | X      | 17, 16 | 15, 0      | X     | 5, 7  |
| 10,23 |        | 15, 15 | 8,3        |       | 1, 8  |
| 8, 23 |        | 17, 15 | 11, 5      |       | 4, 7  |
| 6, 25 |        | 15, 14 | 11, 8      |       | 1, 6  |
| 6, 27 |        | 17, 14 | 12, 10     |       | 3, 6  |
| 7, 29 |        | 15, 12 | 18, 13     |       | 2, 5  |
| X     |        | 18, 13 | X          |       | 5, 6  |
|       |        | 18, 14 |            |       | 3, 4  |
|       |        | X      |            |       | 6,6   |
|       |        |        |            |       | X     |
| - 4   |        |        |            |       |       |
|       |        |        |            |       | END   |

## DRAWING ON THE GRID ALL HALLOWS EVE

**Instructions:** Draw an unbroken line between each point listed on the x and y coordinates on the previous page. What image emerges?