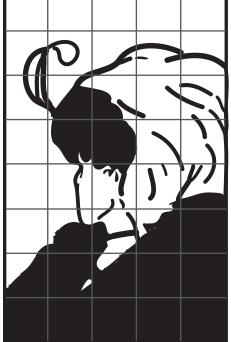

## **GRID ART**

The Grid Method is a way to reproduce a drawing that you'd like to draw! Challenge your math skills here by enlarging the drawing in a 1:2 ratio. Figure out how to section out your grid and then carefully observe and translate your drawing over!

My Wife & my Mother-in-Law by W.E. Hill. - is a famous visual illusion of a young woman and an old crone. Can you spot them?

|   |      |      |      | _ |  |  |
|---|------|------|------|---|--|--|
|   |      |      |      |   |  |  |
|   |      |      |      |   |  |  |
|   |      |      |      |   |  |  |
|   |      | <br> | <br> |   |  |  |
|   |      |      |      |   |  |  |
| - |      |      |      |   |  |  |
| - |      |      |      |   |  |  |
| - |      | <br> |      |   |  |  |
|   |      |      |      |   |  |  |
|   |      |      |      |   |  |  |
|   |      |      |      |   |  |  |
|   |      |      |      |   |  |  |
|   | <br> |      |      |   |  |  |
|   |      |      |      |   |  |  |
|   |      |      |      |   |  |  |
|   |      |      |      |   |  |  |
|   |      |      |      |   |  |  |