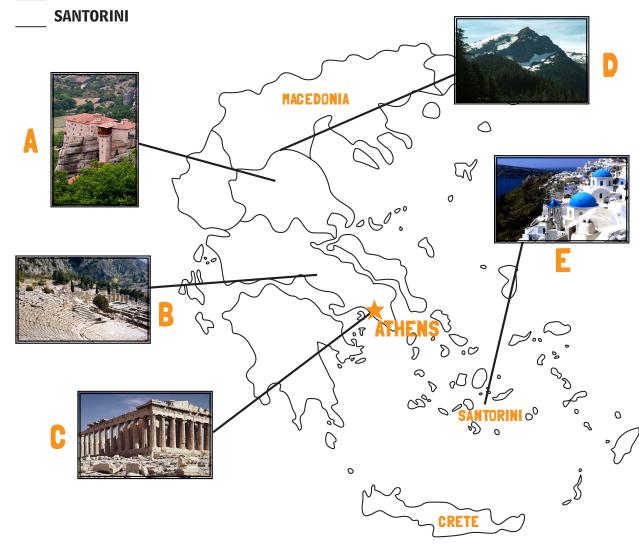

## **LET'S TRAVEL TO GREECE!**

I. MATCH THE LANDMARKS USING THE FOLLOWING CHOICES:

 \_\_\_\_\_ PARTHENON
 \_\_\_\_\_ DELPHI THEATRE

 \_\_\_\_\_ METEORA
 \_\_\_\_\_ MOUNT OLYMPUS

**II. TRUE OR FALSE:** 

**GREECE IS ROUGHLY THE SIZE OF ALABAMA MOUNT OLYMPUS IS THE HIGHEST MOUNTAIN IN GREECE AND IS BELIEVED TO** HAVE SERVED AS THE HOME OF THE ANCIENT GREEK GODS **ENGLISH IS THE COUNTRY'S OFFICIAL LANGUAGE** THE PARTHENON WAS DEDI-**CATED TO THE GODDESS VENUS DEMOCRACY WAS INVENTED BY THE GREEKS** THE OFFICIAL CURRENCY OF **GREECE IS DIRHAM** 

| <b>3</b> 21A7.0 | 3. FALSE      |                  | С. РАRTHENON      |
|-----------------|---------------|------------------|-------------------|
| 5. TRUE         | 2.TRUE        | E. SANTORINI     | B. DELPHI THEATRE |
| 4. FALSE        | <b>J.TRUE</b> | D. MOUNT OLYMPUS | A909T3M .A        |
| : SA3W2NA .II   |               |                  | : ANSWERS:        |