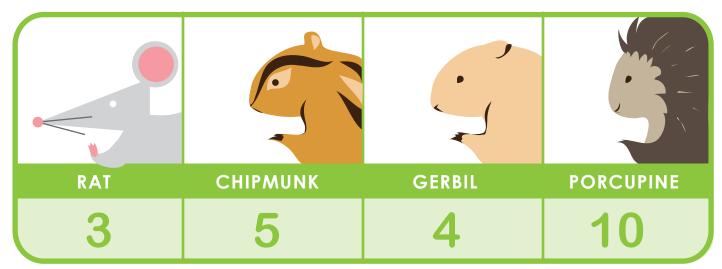

## PRACTICE BAR GRAPHING

Sarah wants to compare the average lifespan of rodents. Help Sarah by making a bar graph using the chart below.

## **DIRECTIONS:**

- 1) Title your graph!
- 2) Label the sides of your graph.
- 3) Figure out a scale to measure each lifespan.
- 4) Graph the data for each animal.

| - |  |  |
|---|--|--|
|   |  |  |
|   |  |  |
|   |  |  |
|   |  |  |
|   |  |  |
|   |  |  |
|   |  |  |
|   |  |  |
|   |  |  |
|   |  |  |
|   |  |  |
|   |  |  |
|   |  |  |
|   |  |  |
|   |  |  |
|   |  |  |
|   |  |  |
|   |  |  |
|   |  |  |
|   |  |  |
|   |  |  |
|   |  |  |
|   |  |  |
|   |  |  |
|   |  |  |
|   |  |  |
|   |  |  |
|   |  |  |
|   |  |  |
|   |  |  |
|   |  |  |
|   |  |  |
|   |  |  |
|   |  |  |
|   |  |  |
|   |  |  |
|   |  |  |
|   |  |  |
|   |  |  |
|   |  |  |
|   |  |  |
|   |  |  |
|   |  |  |
|   |  |  |
|   |  |  |
|   |  |  |
|   |  |  |
|   |  |  |
|   |  |  |
|   |  |  |
|   |  |  |
|   |  |  |
|   |  |  |
|   |  |  |
|   |  |  |
|   |  |  |
|   |  |  |
|   |  |  |
|   |  |  |
|   |  |  |
|   |  |  |
|   |  |  |
|   |  |  |
|   |  |  |
|   |  |  |
|   |  |  |
|   |  |  |