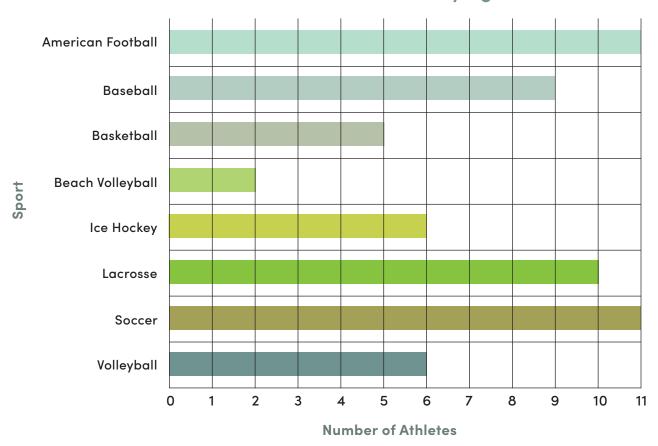

## Number of Athletes 🕀 🗎 🤂 🖝

Bar graphs are used to show changes over time or to compare items. Use the bar graph below to answer the questions that follow.

## Number of Athletes Playing at a Time

- 1. Which sports have the most number of athletes playing at a time? \_\_\_
- 2. How many more athletes are on the basketball court at a time than on the beach volleyball court? \_\_\_\_\_
- 3. Which sports have the same number of athletes playing at a time? \_\_\_\_\_
- 4. Which sport has the least number of athletes playing at a time? \_\_\_\_\_\_
- 5. How many fewer athletes are playing lacrosse at a time than soccer?
- 6. Which sport has 9 athletes playing at a time?