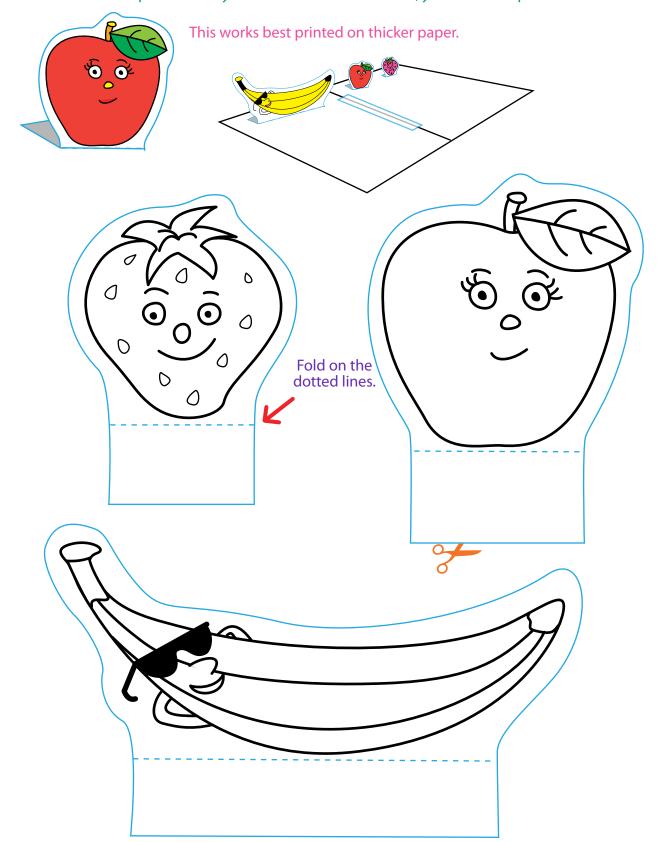

## FRUITY FRIENDS PLACEMAT!

After coloring these pictures, have a grown-up cut and set up your placemat. Cut the slits on pages 2 and 3. Then tape the pages together to form a placemat. Cut and fold the fruits below and slide each one into the slits on the placemat. If you don't wish to cut the slits, you can use tape to secure them.

## FRUITY FRIENDS PLACEMAT!

These fruits will keep you company while having a meal! Plus you can learn to draw them! Have a grown-up cut and set up your placemat and friends after you color them in.

This works best printed on thicker paper.