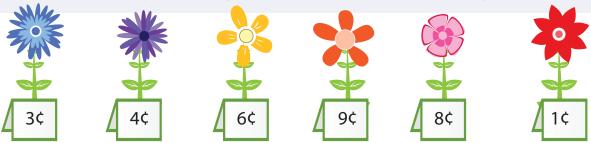

## At the Flower Shop

Solve each problem by using the store to fill in the equations.

Tisha has 10¢. She bought 2 purple flowers. How much does she have left?

\_\_\_\_\_ + \_\_\_\_ = \_\_\_\_ and 10 - \_\_\_\_ = \_\_\_

Lina bought 4 yellow flowers. How much did she spend?

\_\_\_\_\_ +\_\_\_\_ +\_\_\_\_ + \_\_\_\_ = \_\_\_\_

Jillian has 17¢. She bought 2 pink flowers. How much does she have left?

Roxy bought 3 blue flowers. How much did she spend?

\_\_\_\_\_ +\_\_\_\_ + \_\_\_\_ = \_\_\_\_\_

Samy has 9¢. She bought 1 orange flower. How much does she have left?

\_\_\_\_\_**–** \_\_\_\_ **=** \_\_\_\_\_