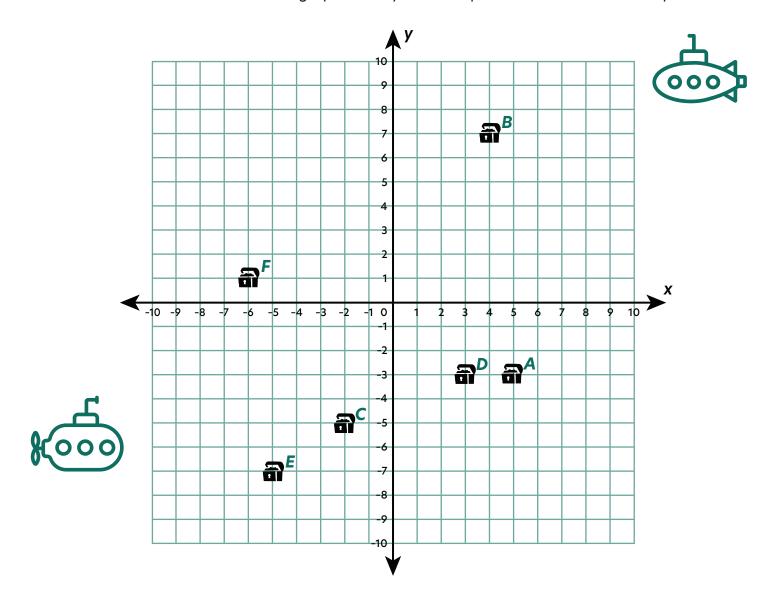

## Find the Treasure: Systems of Equations Graphing Activity #2

Graph each system of equations on the coordinate plane to find its solution and corresponding treasure chest! Write the letter that corresponds to each solution next to its matching system of equations. Note that not every treasure chest will be a solution.

| System of Equations   | Treasure<br>Chest |
|-----------------------|-------------------|
| <b>1.</b> $y = x - 6$ |                   |
| y = -4x + 9           |                   |

| System of<br>Equations  | Treasure<br>Chest |
|-------------------------|-------------------|
| <b>2.</b> $y = 2x - 1$  |                   |
| $y = -\frac{3}{2}x - 8$ |                   |

| System of<br>Equations |                        | Treasure<br>Chest |
|------------------------|------------------------|-------------------|
| 3.                     | $y = \frac{2}{5}x - 5$ |                   |
|                        | $y = \frac{3}{5}x - 6$ |                   |