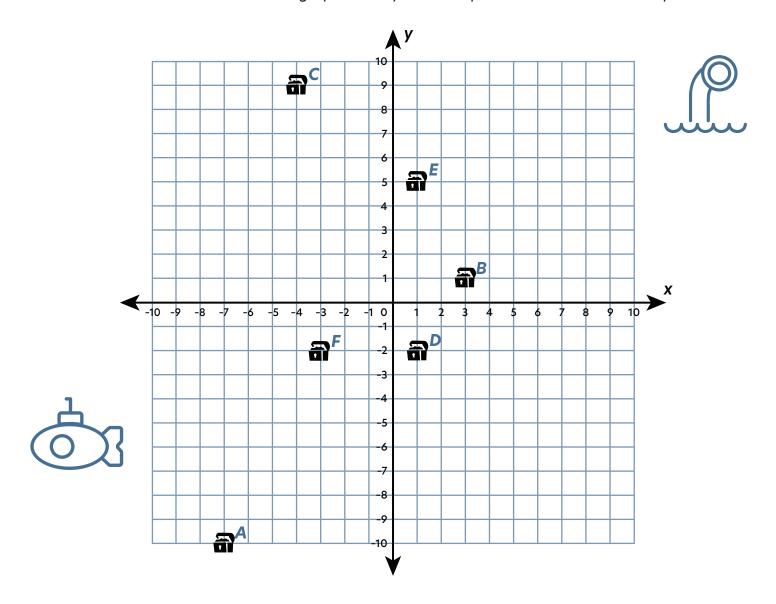

## Find the Treasure: Systems of Equations Graphing Activity #1

Graph each system of equations on the coordinate plane to find its solution and corresponding treasure chest! Write the letter that corresponds to each solution next to its matching system of equations. Note that not every treasure chest will be a solution.

| System of<br>Equations  | Treasure<br>Chest |
|-------------------------|-------------------|
| <b>1.</b> $y = -3x - 3$ |                   |
| y = -2x + 1             |                   |

| System of Equations |             | Treasure<br>Chest |
|---------------------|-------------|-------------------|
| 2.                  | y = -2x + 7 |                   |
|                     | y = 5x      |                   |

| System of Equations               | Treasure<br>Chest |
|-----------------------------------|-------------------|
| <b>3.</b> <i>y</i> = <i>x</i> − 3 |                   |
| y = 2x + 4                        |                   |

TIP: You can use different colors to graph each system of equations on the coordinate plane.