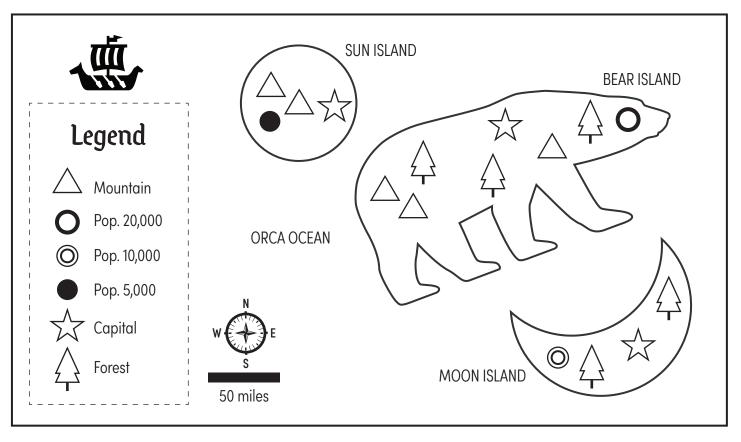

## Find Your Way Around a Map

| Name_ |  |  |  |
|-------|--|--|--|
|       |  |  |  |
| Darka |  |  |  |

Directions: Use the map and legend to answer the questions below.

## Color it in!

Color the mountains purple. Color the capitals yellow. Color the water blue. Color the forests green.

- 1. What is the population of Bear Island?
- 2. What is the population of Sun Island?
- 3. Use the compass on the map to find out which direction you would travel to go to Bear Island from Moon Island.

- **4.** Use the scale on the map to find out how many miles you have to travel to go from the capital of Bear Island to the capital of Sun Island.
- **5.** How many more mountains are there on Bear Island than Sun Island?
- 6. Are there more forests on Bear Island or Moon Island?