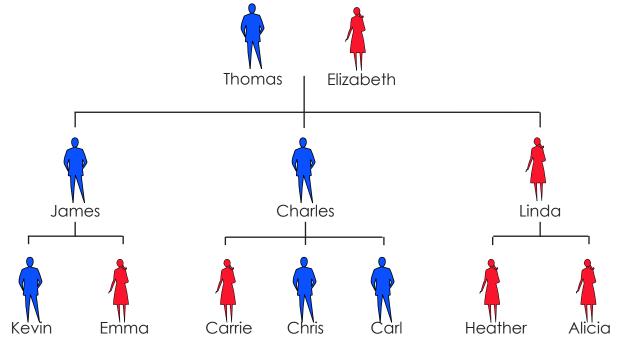

## **Relatives: How Are They Connected?**

Here is a chart of a family. Thomas and Elizabeth have three children: James, Charles and Linda. James, Charles and Linda all have children: their children's names are listed below them. Answer the questions below about how the family is related.

## Circle the correct relationship

Thomas is what relation to Chris?

- A. father
- B. grandfather
- C. uncle
- D. aunt

Linda is what relation to Charles?

- A. cousin
- B. mother
- C. sister
- D. aunt

James is what relation to Alicia?

- A. uncle
- B. cousin
- C. brother
- D. father

## Fill in the blank with the relationship.

Who is Carrie's grandmother?

Who is Linda's father?

Who is Carl's boy cousin?

What is the relationship between Heather and Chris?

Who is Alicia's sister?