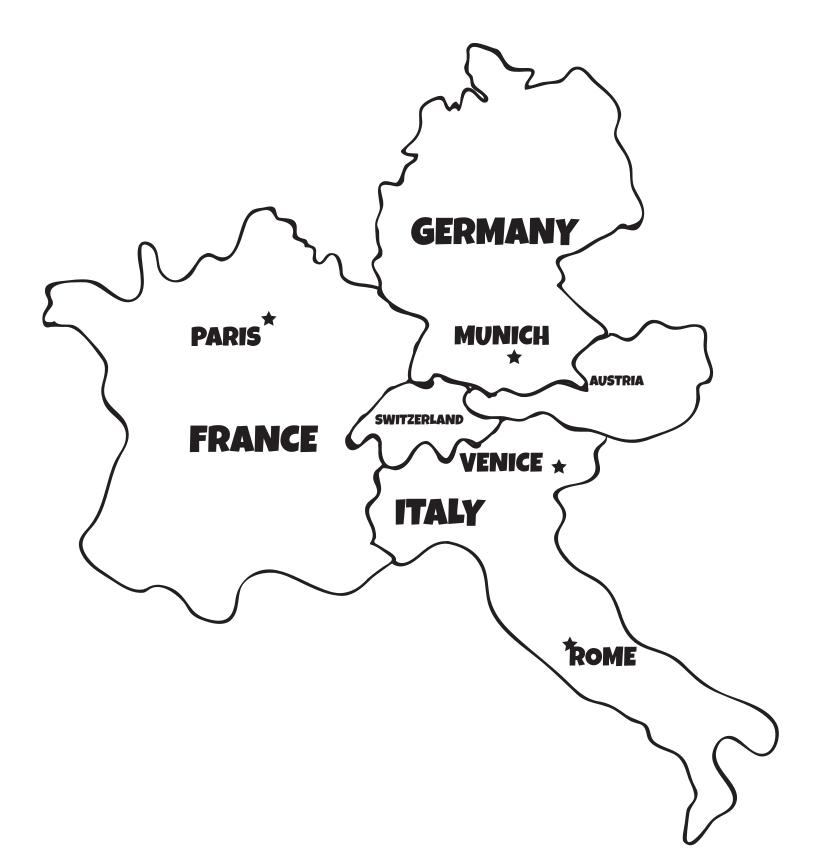

## MAP YOUR OWN ROAD TRIP THROUGHOUT EUROPE

You heard that there are a lot of really neat items in Europe, so you want to tour its countries. You have already decided the order of the cities, but you still need to map out your route.

## MAP YOUR OWN ROAD TRIP THROUGHOUT EUROPE

You decide to dock your boat in Rome, Italy. Draw a picture of a boat there.

Once you get off the boat, you decide to take a train to Venice. Draw a railroad track from Rome to Venice.

In Venice, you discover a rare, beautiful painting. Draw a small rectangle at Venice for the painting.

From Venice, you rent a car and drive to Munich, Germany. Draw a straight line from Venice to Munich for the road.

Munich has so many beautiful castles that you decide to get small statues of each one that you visit. Draw a castle over the city of Munich.

You decide to take the train to Paris, France. Draw railroad tracks from Munich to Paris.

Paris is known for their fantastic desserts, so you stock up on all different kinds to take back to the ship and share with your crew. Draw a picture of a dessert on Paris.

You are running out of time, so you hop on a plane in Paris and fly back to Rome where your ship is docked. Draw a wavy line from Paris to Rome to represent the airplane ride.