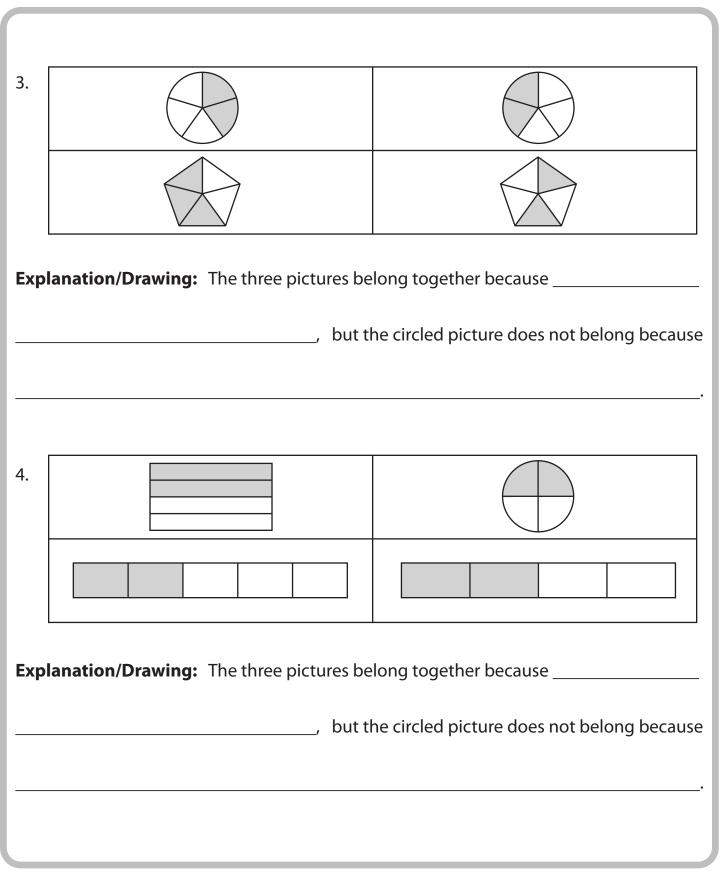

## **Equivalent Fractions: Which One Doesn't Belong?**

\_\_\_\_\_

Directions: Circle the picture that does not belong with the other three picture. Then, write an explanation to express why it does not belong. 1. **Explanation/Drawing:** The three pictures belong together because \_\_\_\_\_ \_\_\_\_\_, but the circled picture does not belong because 2. **Explanation/Drawing:** The three pictures belong together because \_\_\_\_\_ \_\_\_\_\_, but the circled picture does not belong because