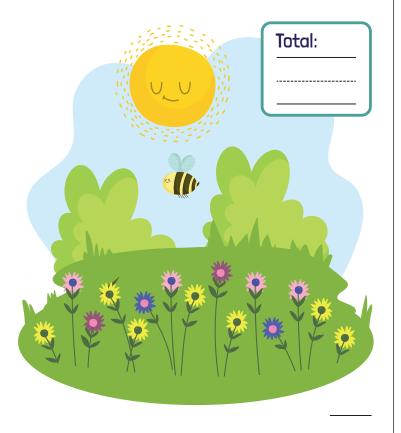

#### Count the Flowers

Count the flowers, and then write the number in the box.

Page \_\_\_\_

Use your counting skills to number the pages!

Page

Fold