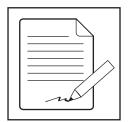

## Double Meanings 4

DIRECTIONS: Use the word bank below to match the correct vocabulary word with the pictures. Write each word next to the correct noun-verb picture set.

| - | _ | _ | _ | _ | _ | _ | _ | _ | _ | _ | _ | _ | _ | - |
|---|---|---|---|---|---|---|---|---|---|---|---|---|---|---|