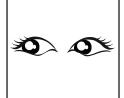

## Double Meanings 4

DIRECTIONS: Use the word bank below to match the correct vocabulary word with the pictures. Write each word next to the correct noun-verb picture set.

| - | _ | _ | _ | _ | _ | _ | _ | _ | _ | _ | _ | _ | _ | - |
|---|---|---|---|---|---|---|---|---|---|---|---|---|---|---|