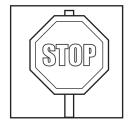

## Double Meanings 4

DIRECTIONS: Use the word bank below to match the correct vocabulary word with the pictures. Write each word next to the correct noun-verb picture set.

| - | _ | _ | _ | _ | _ | _ | _ | _ | _ | _ | _ | _ | _ | - |
|---|---|---|---|---|---|---|---|---|---|---|---|---|---|---|