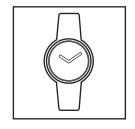

## Double Meanings 4

DIRECTIONS: Use the word bank below to match the correct vocabulary word with the pictures. Write each word next to the correct noun-verb picture set.

| - | _ | _ | _ | _ | _ | _ | _ | _ | _ | _ | _ | _ | _ | - |
|---|---|---|---|---|---|---|---|---|---|---|---|---|---|---|