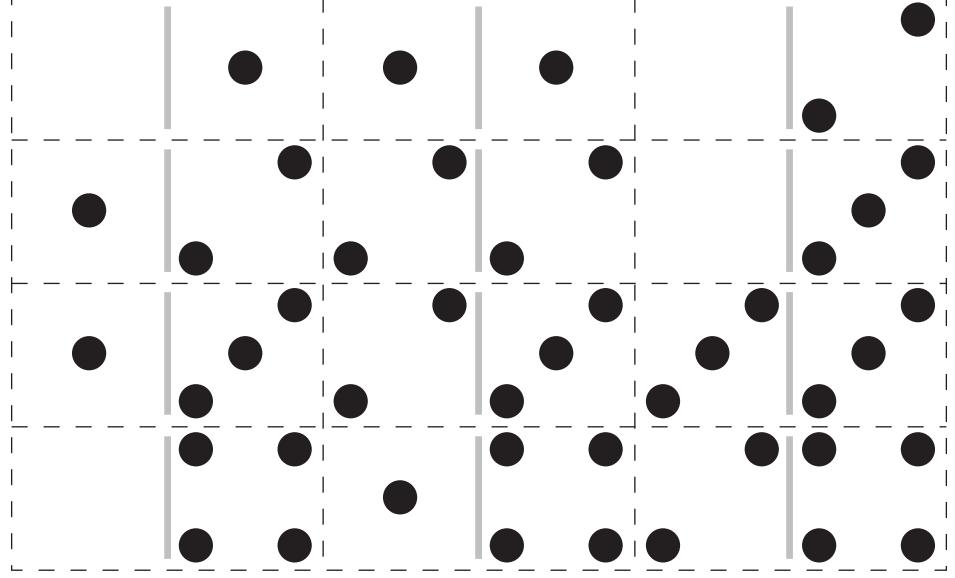

Double-9 Domino Dash

Use these dominoes to play Double-9 Domino Dash. Each player chooses a domino, and the player with the greater number of dots takes both dominoes!

Name

© ThuVienTiengAnh.Com

Name.

Double-9 Domino Dash

Use these dominoes to play Double-9 Domino Dash. Each player chooses a domino, and the player with the greater number of dots takes both dominoes!

Name\_

Date \_\_\_\_\_

## **Double-9 Domino Dash**

Use these dominoes to play Double-9 Domino Dash. Each player chooses a domino, and the player with the greater number of dots takes both dominoes!

|          | <br>  | · | <br> | <br><u>~ _</u> |
|----------|-------|---|------|----------------|
|          |       |   |      |                |
|          |       |   | •    |                |
| 1        |       |   | I    |                |
|          |       |   |      |                |
|          |       |   |      |                |
|          |       |   |      |                |
|          |       |   |      |                |
|          |       |   |      |                |
|          |       |   |      |                |
| $\vdash$ |       |   |      |                |
|          |       |   |      |                |
|          |       |   |      |                |
|          |       |   |      |                |
|          |       |   |      |                |
|          |       |   |      |                |
|          |       |   |      |                |
|          |       |   |      |                |
|          | <br>I |   |      |                |
|          |       |   |      |                |
|          | <br>  |   | <br> |                |