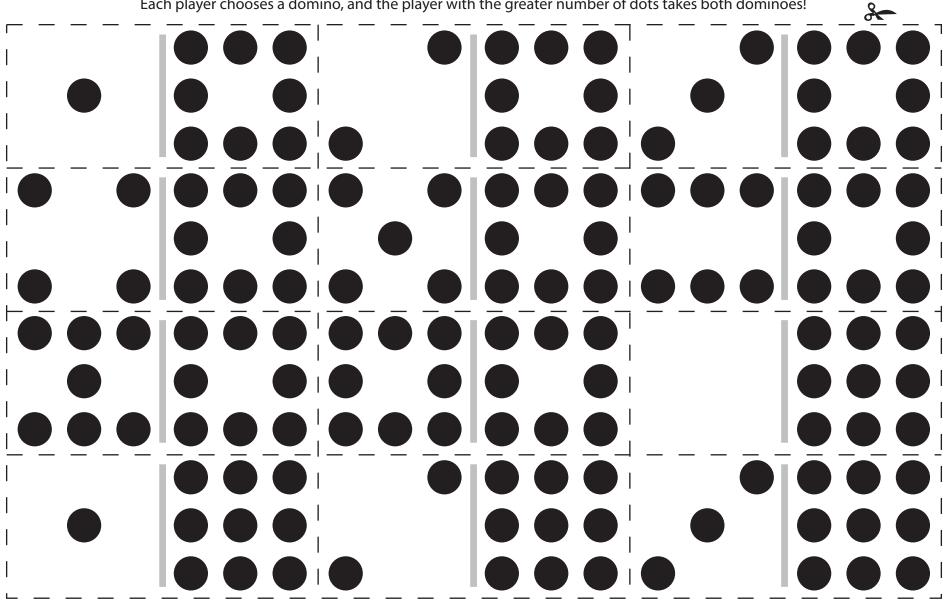

## **Double-9 Domino Dash**

Use these dominoes to play Double-9 Domino Dash. Each player chooses a domino, and the player with the greater number of dots takes both dominoes!