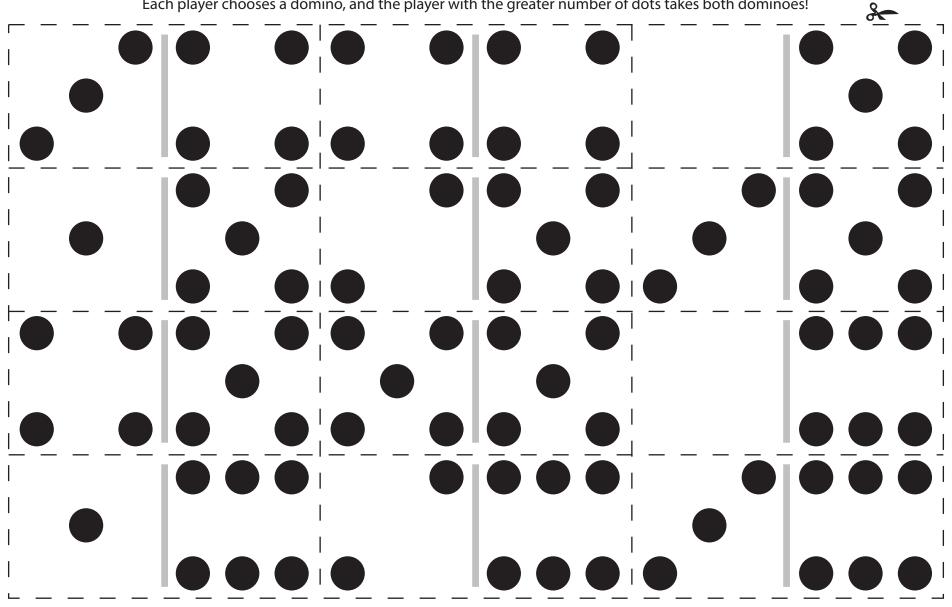

## **Double-9 Domino Dash**

Use these dominoes to play Double-9 Domino Dash. Each player chooses a domino, and the player with the greater number of dots takes both dominoes!

Name

Date \_