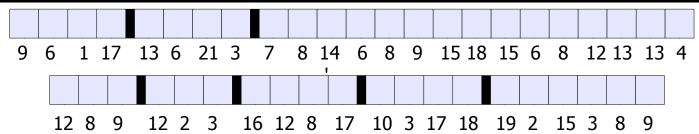

1.) This is the fastest dog breed, reaching speeds over 40 miles per hour.

1 2 3 4 5 6 7 8 9

2.) This energetic breed uses its paws to perform a type of sport.

106 113 2

3.) This hound is a small breed, weighing between 16 and 30 pounds.

4.) This breed is a herding dog and has long coat that needs a lot of brushing.

<u>14 6 13 13 15 3</u>

5.) This breed is a giant dog, which can weigh in over 200 pounds.

6.) This breed got its name because of its tracking and pointing abilities.

20 6 15 8 18 3 2

7.) This breed has a tight, curly coat that is often shaved to create its unique look.

20 6 6 9 13 3

8.) This breed is a large, hunting dog with floppy ears.

9.) This breed has a lean body and is a very fast runner.

23 5 15 20 20 3 18

10.) This breed is the national dog of Japan.