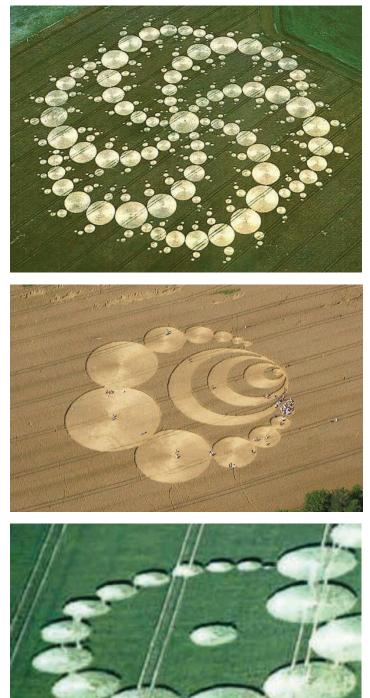

## Crop Circles

Crop circles are patterns found in wheat and grass fields, usually in a circular shape. They have been found across Europe for hundreds of years and are a part of our folklore.

Some crop circles are known to have been done by people, and some have been caused by weather. Some people believe that some of the crop circles were created by alien spaceships and used as markings and signs for other aliens.

Many farmers and other pranksters have admitted to creating crop circles. However, some of them remain a mystery. There are still people who believe crop circles to have a higher meaning.

Can you think of any ways they may have been made? Do you think extraterrestrial life made any of them? Draw your version of a crop circle.