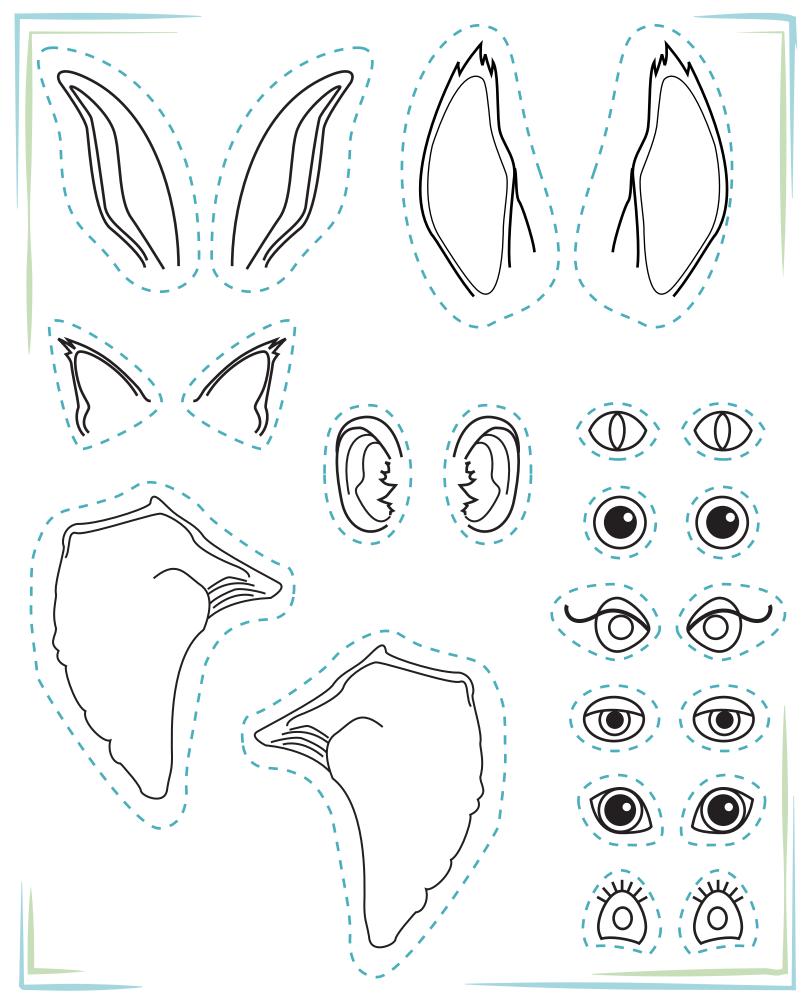

## Build an Outrageous Animal

Color and build an outrageous animal! Have an adult help you cut out these body parts: eyes, ears, noses and feet. Then see what wild creations you can come up with. Start by choosing one of the three shapes below as the body. When you are finished building, come up with a fun story for your new animal.