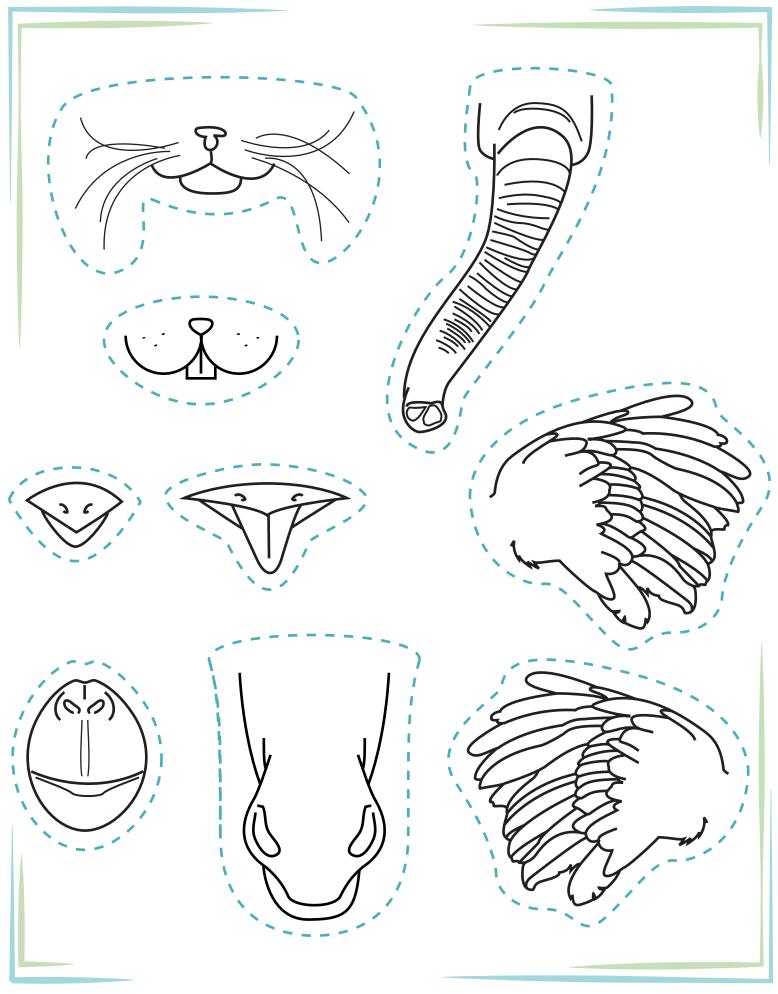

## Build an Outrageous Animal

Color and build an outrageous animal! Have an adult help you cut out these body parts: eyes, ears, noses and feet. Then see what wild creations you can come up with. Start by choosing one of the three shapes below as the body. When you are finished building, come up with a fun story for your new animal.