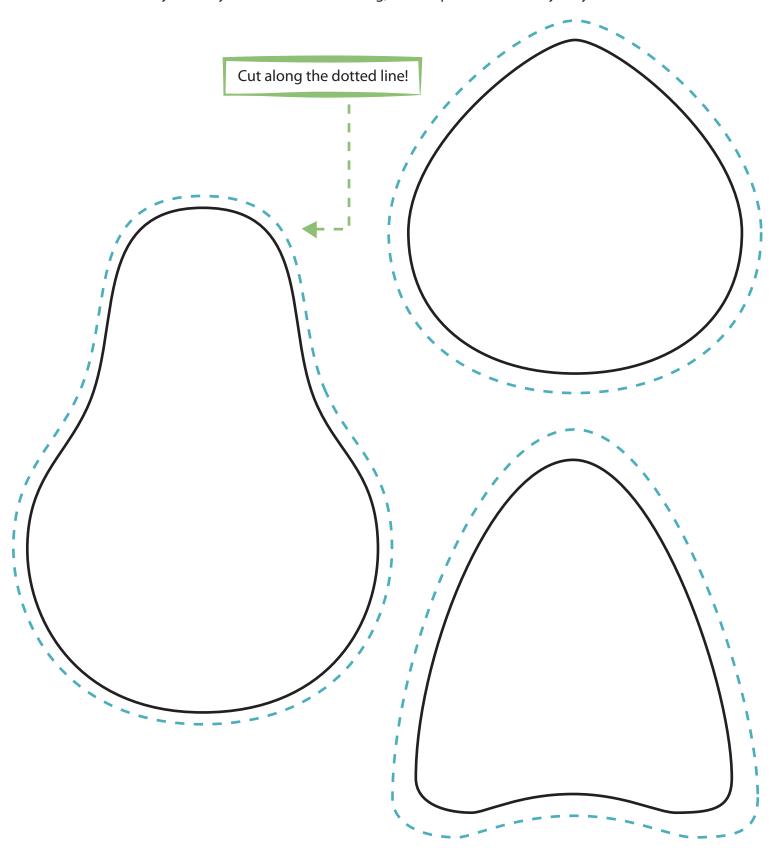

## Build an Outrageous Animal

Color and build an outrageous animal! Have an adult help you cut out these body parts: eyes, ears, noses and feet. Then see what wild creations you can come up with. Start by choosing one of the three shapes below as the body. When you are finished building, come up with a fun story for your new animal.