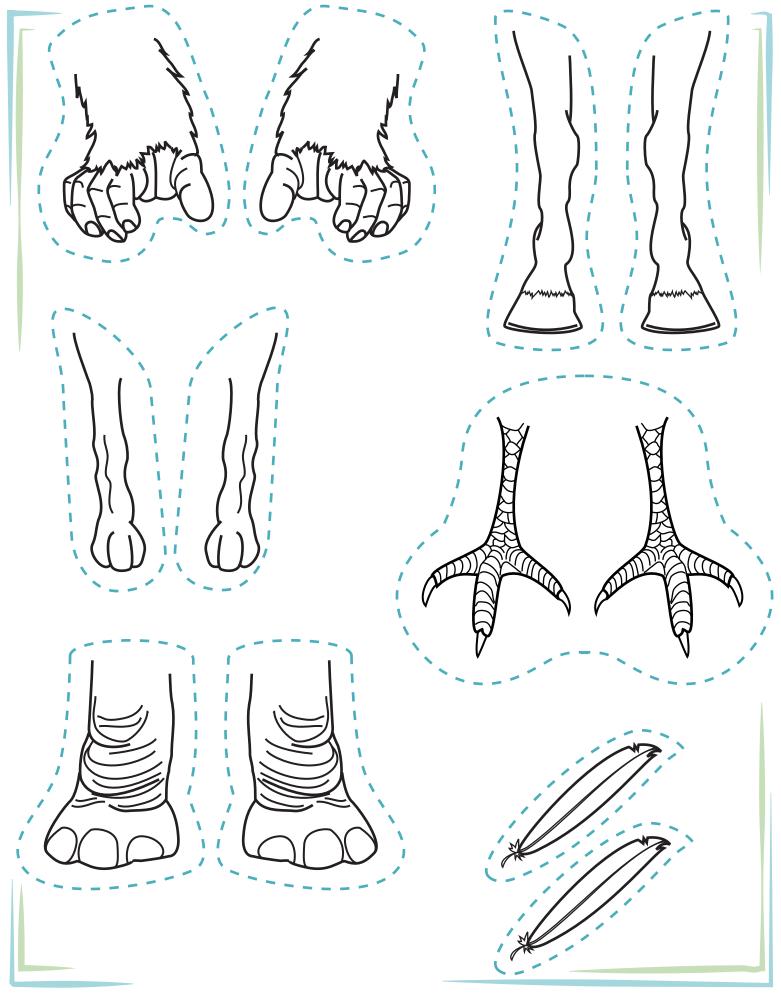

## Build an Outrageous Animal

Color and build an outrageous animal! Have an adult help you cut out these body parts: eyes, ears, noses and feet. Then see what wild creations you can come up with. Start by choosing one of the three shapes below as the body. When you are finished building, come up with a fun story for your new animal.