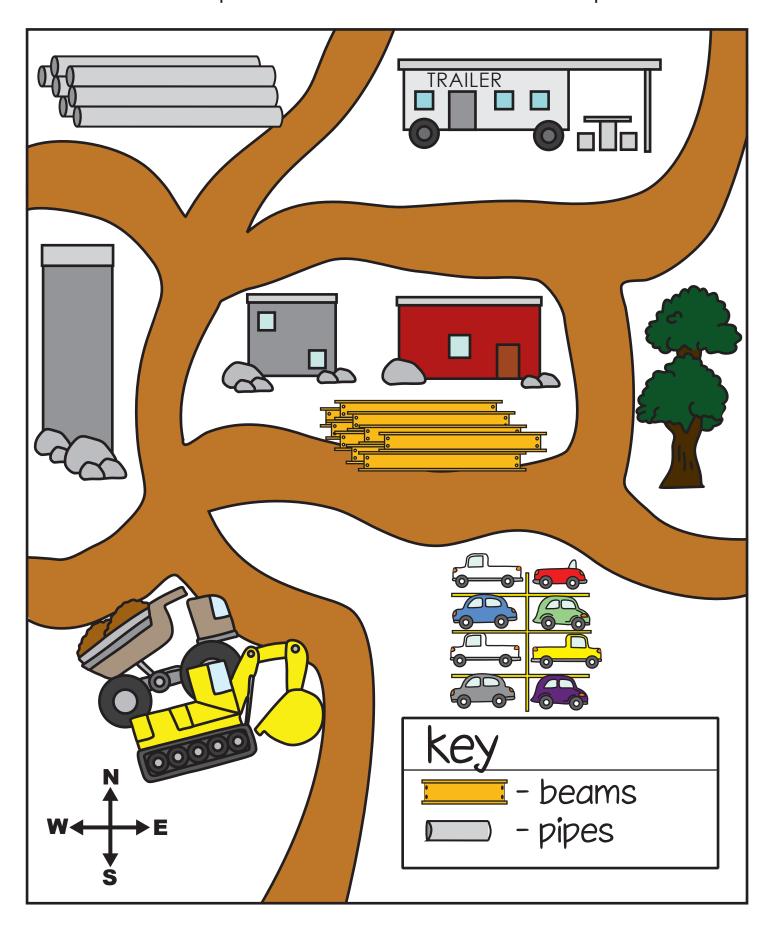

## Find Your Way Through the Construction Site

Answer the questions about the construction site map below.

## **Find Your Way Through the Construction Site**

Answer the questions about the construction site.

| How many beams can you count on the construction site?                                         |
|------------------------------------------------------------------------------------------------|
|                                                                                                |
| Identify the <i>compass</i> . What do N, S, E, W stand for?                                    |
|                                                                                                |
| If you walk from the <u>parking lot</u> to the <u>trailer</u> , which direction are you going? |
|                                                                                                |
| How many pipes can you count on the construction site?                                         |
|                                                                                                |
| What direction do you go to get from the trees to the pile of beams?                           |
|                                                                                                |
| Identify the <i>key</i> . What is the purpose of a key?                                        |
|                                                                                                |
|                                                                                                |