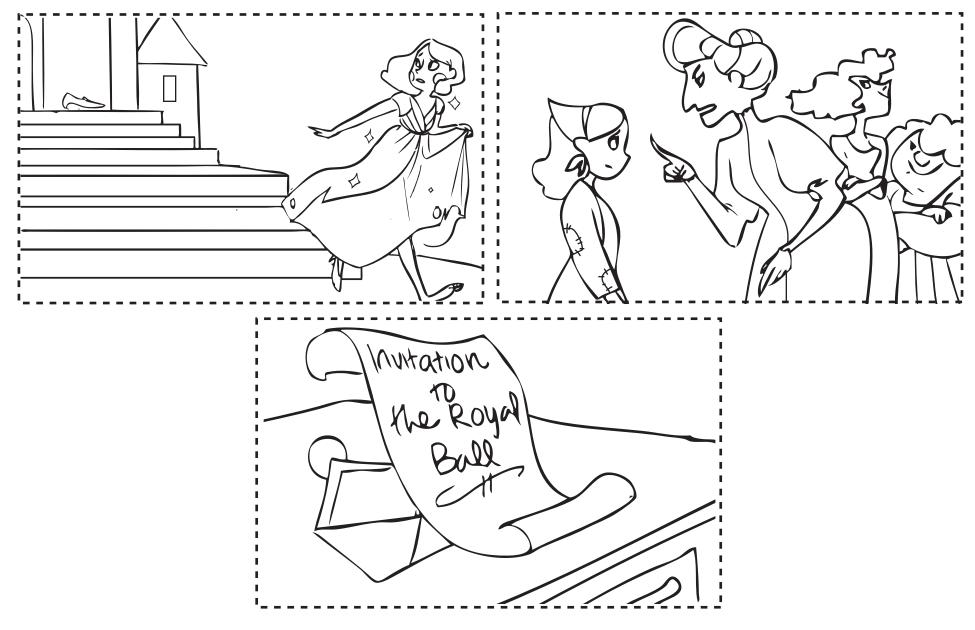

## CINDERELLA - fairytale storyboards

Oh no! This story has gotten all mixed up. Can you put the scenes from this classic fairy tale back in the right place? Color and cut out the storyboards and place them in the correct order.