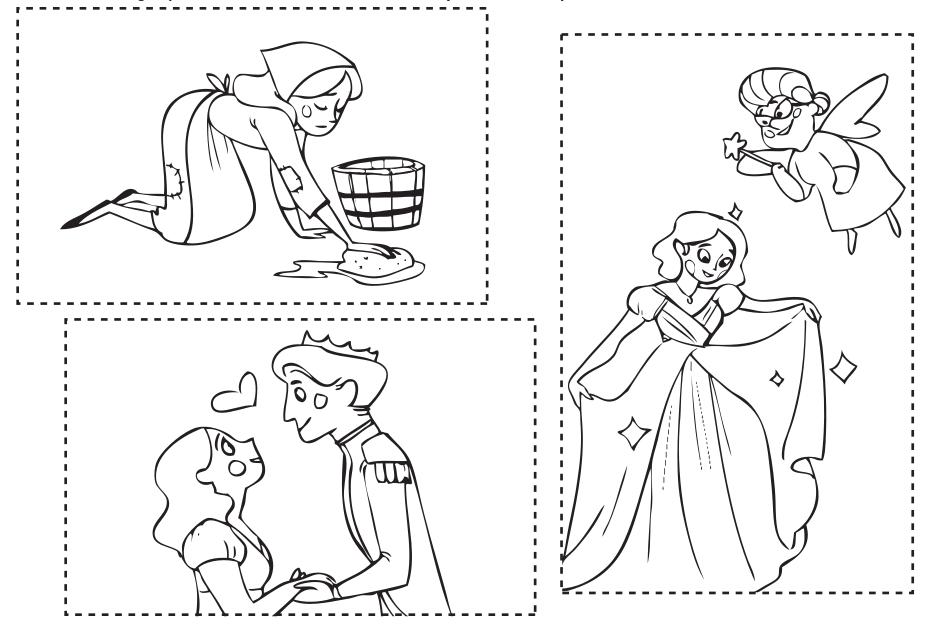

## CINDERELLA - fairytale storyboards

Oh no! This story has gotten all mixed up. Can you put the scenes from this classic fairytale back in the right place? Color and cut out the storyboards and place them in the correct order.