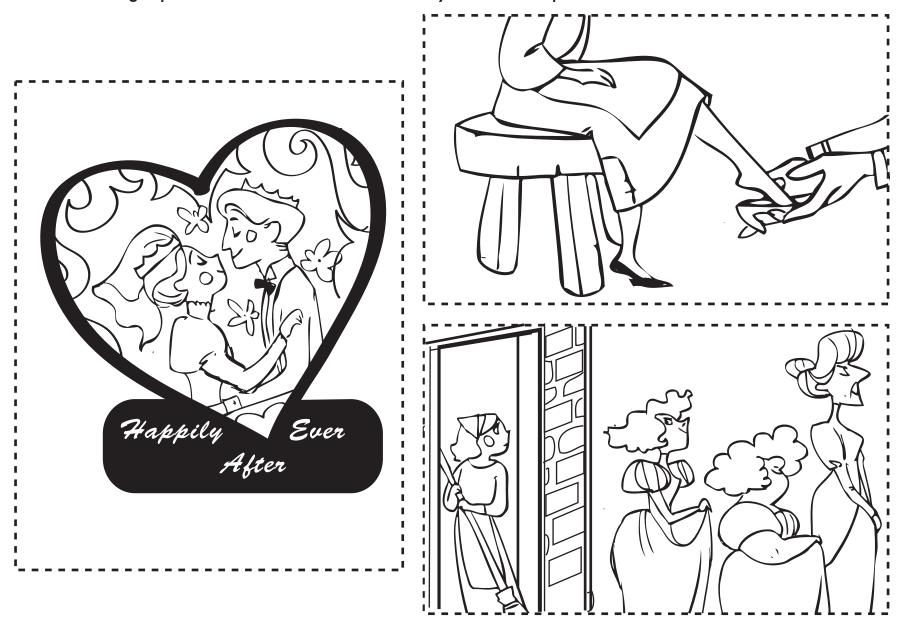

## CINDERELLA - fairytale storyboards

Oh no! This story has gotten all mixed up. Can you put the scenes from this classic fairytale back in the right place? Color and cut out the storyboards and place them in the correct order.