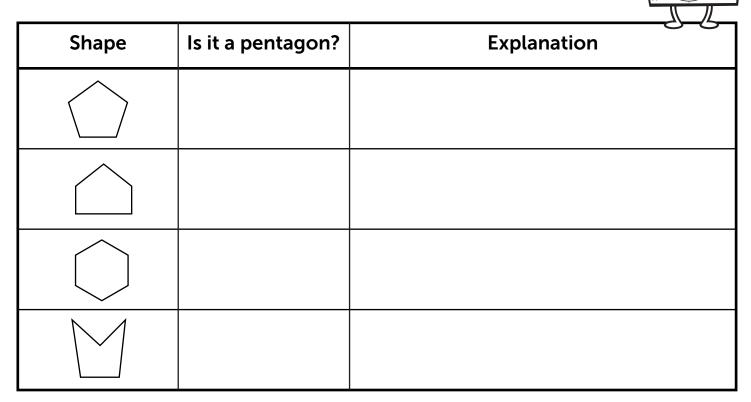

## Part 1 - Is it a Pentagon?

**Directions:** Look at the shapes and decide if each is a pentagon. Then explain your answer. Be sure to mention the shape's characteristics!

| <b>Part 2 -</b> | Compare | Shapes |
|-----------------|---------|--------|
|-----------------|---------|--------|