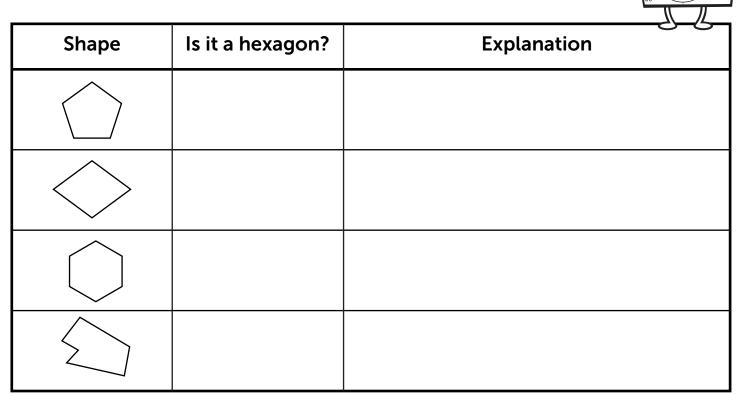

## Part 1 - Is it a Hexagon?

**Directions:** Look at the shapes and decide whether or not each is a hexagon. Then explain how you know. Be sure to mention the characteristics!

| Part 2 - | Compare | Shapes |
|----------|---------|--------|
|----------|---------|--------|