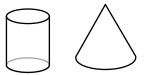

## **Characteristics of Cones**

A **cone** is a round 3-dimensional shape that:

- has a circular base, or bottom
- comes to a point at the top

## Part 2 - Compare Shapes

**Directions:** Compare the shapes and answer the questions that follow.

What do the two shapes have in common? What is different about the two shapes?