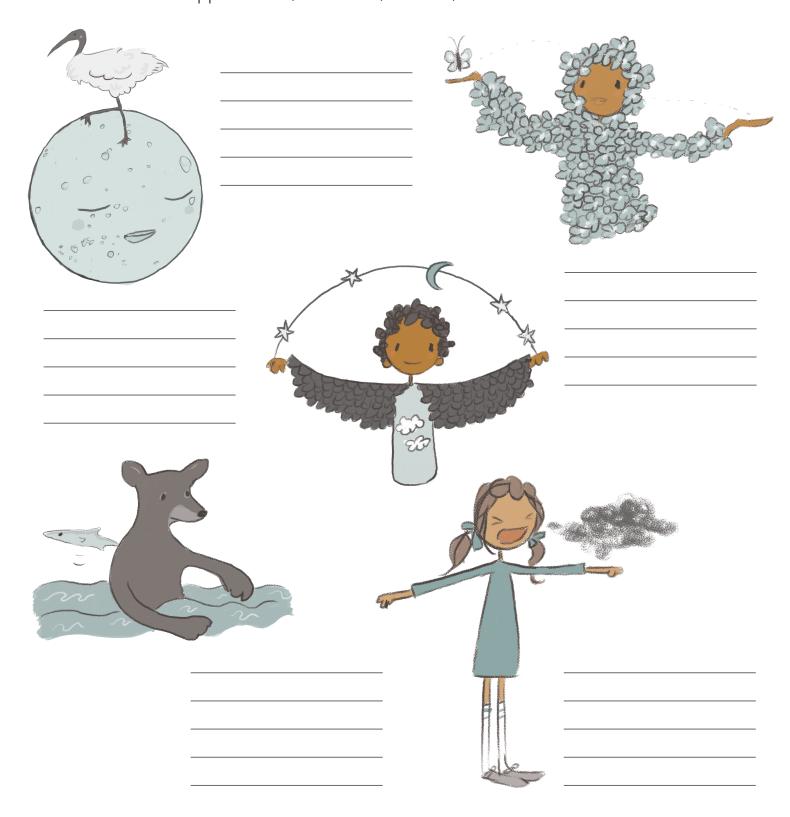

## Character Development

Brighten your writing by learning how to build great characters! Take a look at the five characters below. Write down five things to describe their appearance, emotions, actions, and other traits.