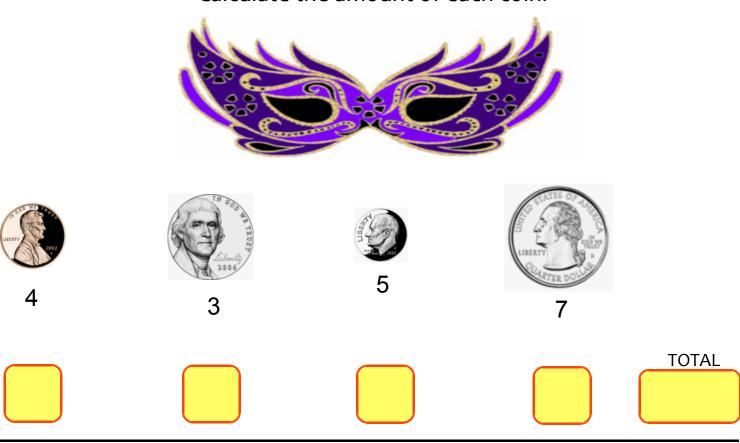

## Mad Money #3

Determine how much the mask costs. The number below each coin represents how many of each coin there is.

Calculate the amount of each coin.

You pay for the mask with a \$5 bill. Calculate how much change you get back. Using the highest denomination of coin, write how many of each coin equals the change.