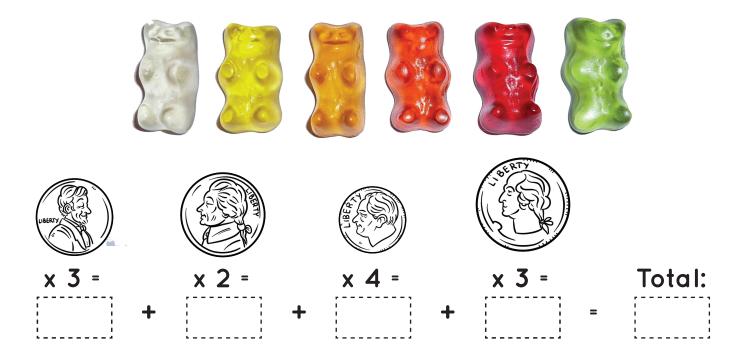

## Calculate the Change!

1. Determine how much a packet of gummy bears costs. The number below each coin represents how many of each coin there is in the total cost. Calculate for each coin, then add up to find the total.