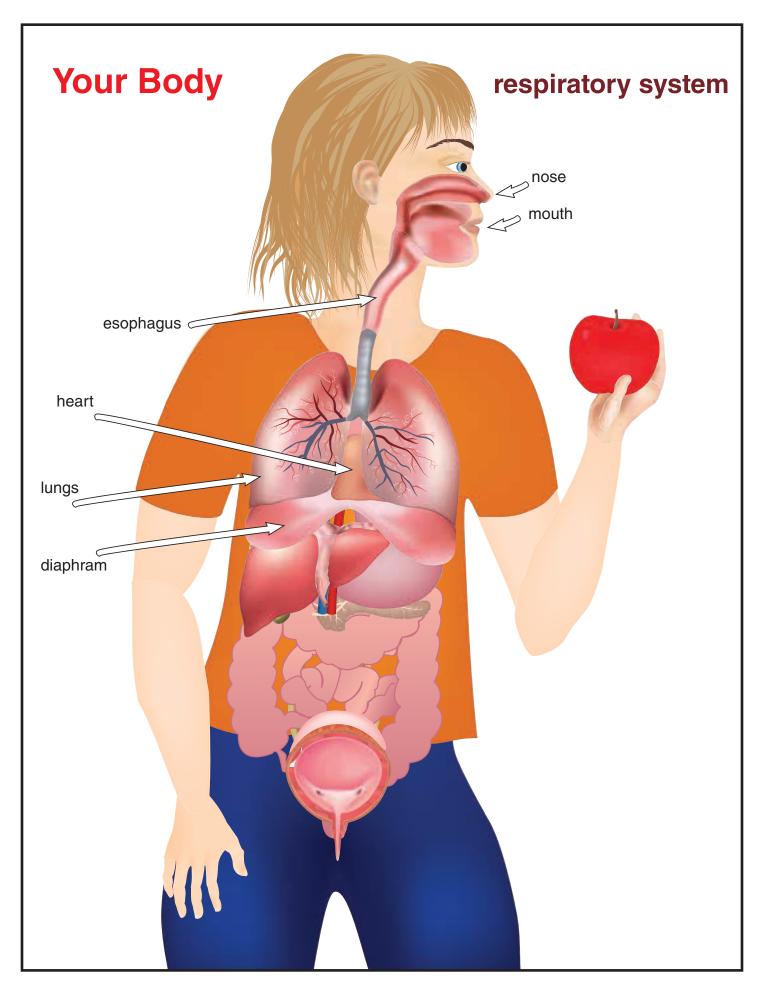

## **Your Body**

**Directions:** Trace the outline of your body on a large piece of white butcher paper, or tape several pieces of white printer paper together. Lie down on the paper, with your head turned to one side, and have a friend or parent trace your body. Use the diagrams of the systems on the following pages to help you draw detailed pictures of all the systems on your body outline. Label each system on your body.

**Suggestion:** Some of the systems overlap each other. Draw the first system on the butcher paper, then take a piece of white paper, and tape the left side only down to the butcher paper. Now, you can draw the second system. It's like a flap book where you can pull up the paper and see the system underneath.