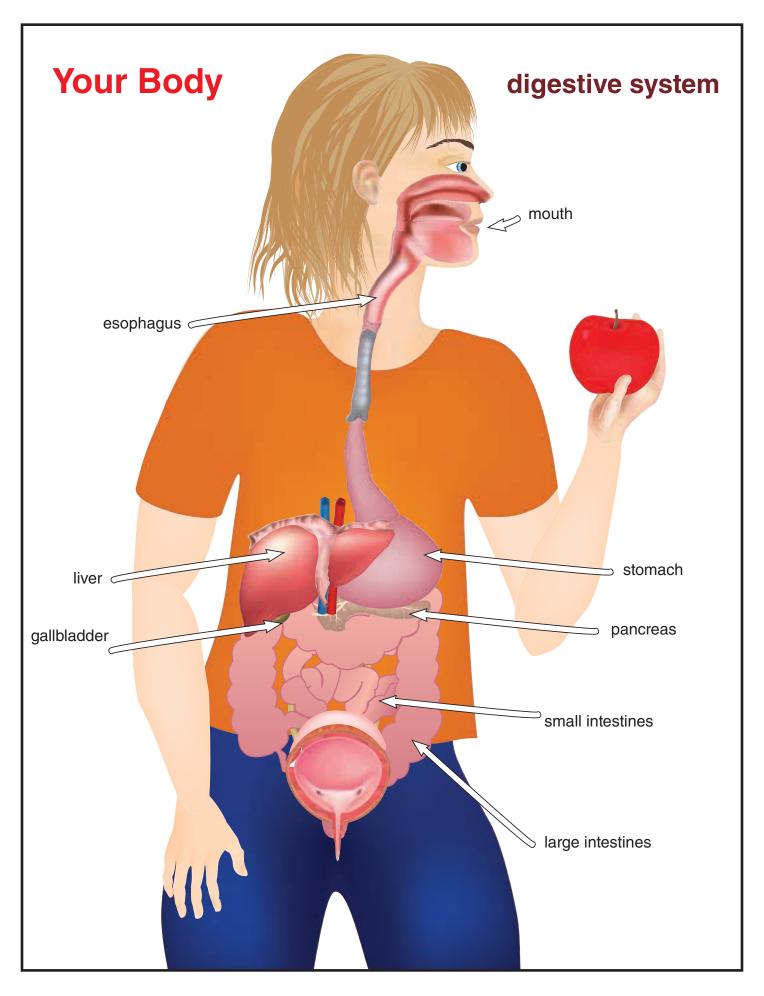

## **Your Body**

**Directions:** Trace the outline of your body on a large piece of white butcher paper, or tape several pieces of white printer paper together. Lie down on the paper, with your head turned to one side, and have a friend or parent trace your body. Use the diagrams of the systems on the following pages to help you draw detailed pictures of all the systems on your body outline. Label each system on your body.

**Suggestion:** Some of the systems overlap each other. Draw the first system on the butcher paper, then take a piece of white paper, and tape the left side only down to the butcher paper. Now, you can draw the second system. It's like a flap book where you can pull up the paper and see the system underneath.