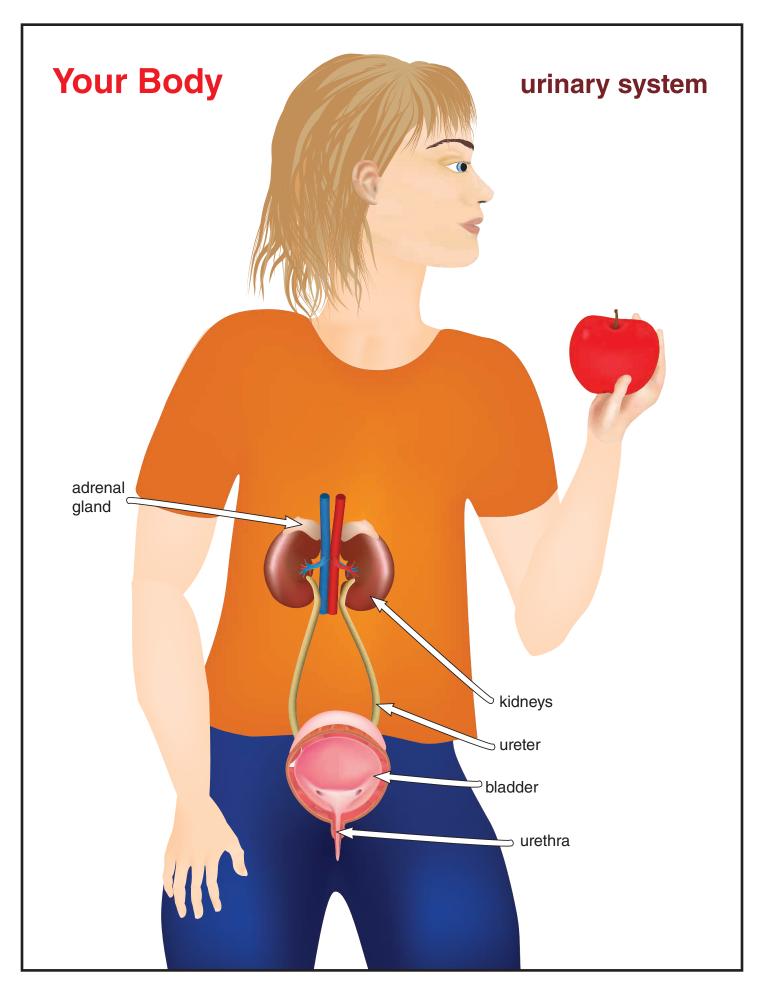

## **Your Body**

**Directions:** Trace the outline of your body on a large piece of white butcher paper, or tape several pieces of white printer paper together. Lie down on the paper, with your head turned to one side, and have a friend or parent trace your body. Use the diagrams of the systems on the following pages to help you draw detailed pictures of all the systems on your body outline. Label each system on your body.

**Suggestion:** Some of the systems overlap each other. Draw the first system on the butcher paper, then take a piece of white paper, and tape the left side only down to the butcher paper. Now, you can draw the second system. It's like a flap book where you can pull up the paper and see the system underneath.