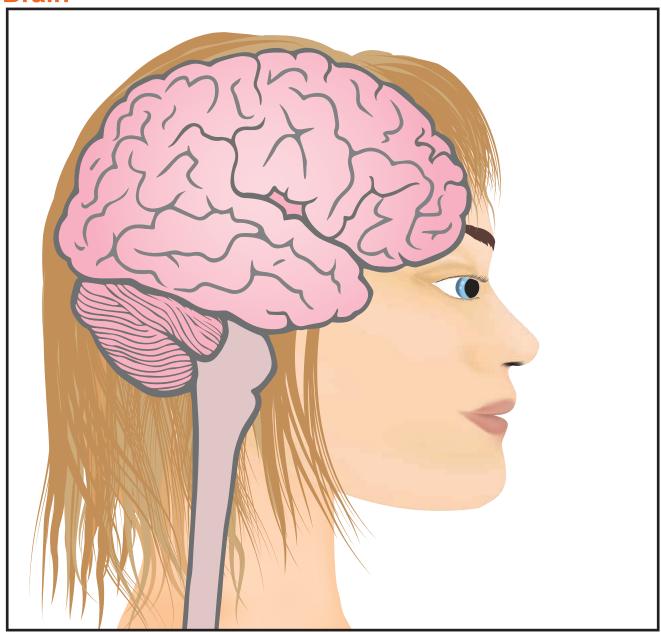

## **Your Body**

**Directions:** Trace the outline of your body on a large piece of white butcher paper, or tape several pieces of white printer paper together. Lie down on the paper, with your head turned to one side, and have a friend or parent trace your body. Use the diagrams of the systems on the following pages to help you draw detailed pictures of all the systems on your body outline. Label each system on your body.

**Suggestion:** Some of the systems overlap each other. Draw the first system on the butcher paper, then take a piece of white paper, and tape the left side only down to the butcher paper. Now, you can draw the second system. It's like a flap book where you can pull up the paper and see the system underneath.

## **Brain**