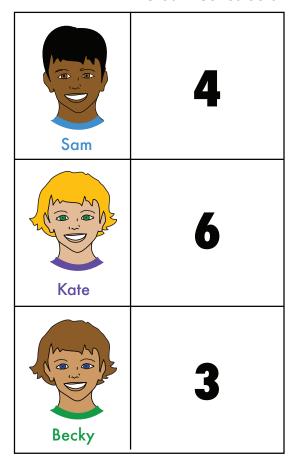

## Ice Cream for Sale!

Use the chart below to color in the graph showing each child's ice cream cone sales. Use blue for Sam, purple for Kate, and green for Becky.

Number of Ice Cream Cones Sold

1. Who sold the most ice cream?

## Ice Cream for Sale!

| 2. Who sold the least ice cream?                                                                                                   |
|------------------------------------------------------------------------------------------------------------------------------------|
|                                                                                                                                    |
| 3. How many more ice cream cones did Kate sell than Becky?                                                                         |
|                                                                                                                                    |
| 4. How many ice cream cones were sold in all?                                                                                      |
|                                                                                                                                    |
| 5. Sam's friend Jason sold one more ice cream cone than<br>Sam. How many ice cream cones did Jason sell?                           |
|                                                                                                                                    |
| Now use a new color to add Jason's data to the graph above. Don't forget to label Jason's data by adding his name under the graph. |