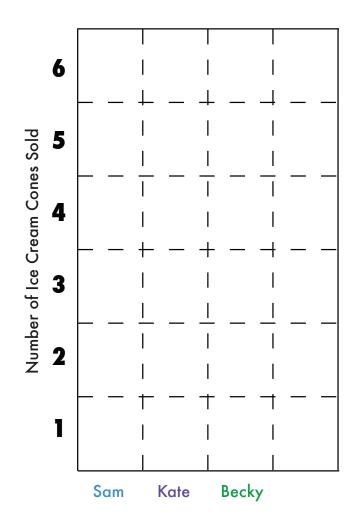

## Ice Cream for Sale!

Use the chart below to color in the graph showing each child's ice cream cone sales. Use blue for Sam, purple for Kate, and green for Becky.

Number of Ice Cream Cones Sold

1. Who sold the most ice cream?

## Ice Cream for Sale!

| 2. Who sold the least ice cream?                                                                                                   |
|------------------------------------------------------------------------------------------------------------------------------------|
|                                                                                                                                    |
| 3. How many more ice cream cones did Kate sell than Becky?                                                                         |
|                                                                                                                                    |
| 4. How many ice cream cones were sold in all?                                                                                      |
|                                                                                                                                    |
| 5. Sam's friend Jason sold one more ice cream cone than<br>Sam. How many ice cream cones did Jason sell?                           |
|                                                                                                                                    |
| Now use a new color to add Jason's data to the graph above. Don't forget to label Jason's data by adding his name under the graph. |