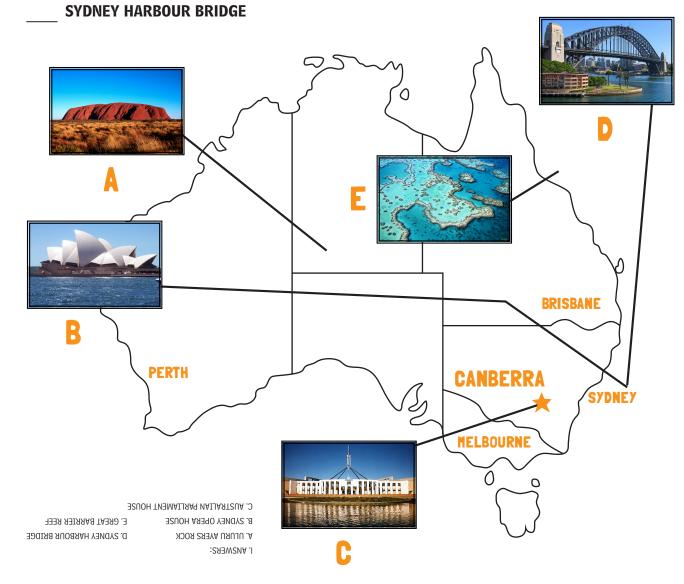

#### I. MATCH THE LANDMARKS USING THE FOLLOWING CHOICES:

\_\_\_\_ ULURU AYERS ROCK

THE GREAT BARRIER REEF

\_ AUSTRALIAN PARLIAMENT HOUSE

IE GREAT BARRIER REEF \_\_\_\_ SYDNEY OPERA HOUSE