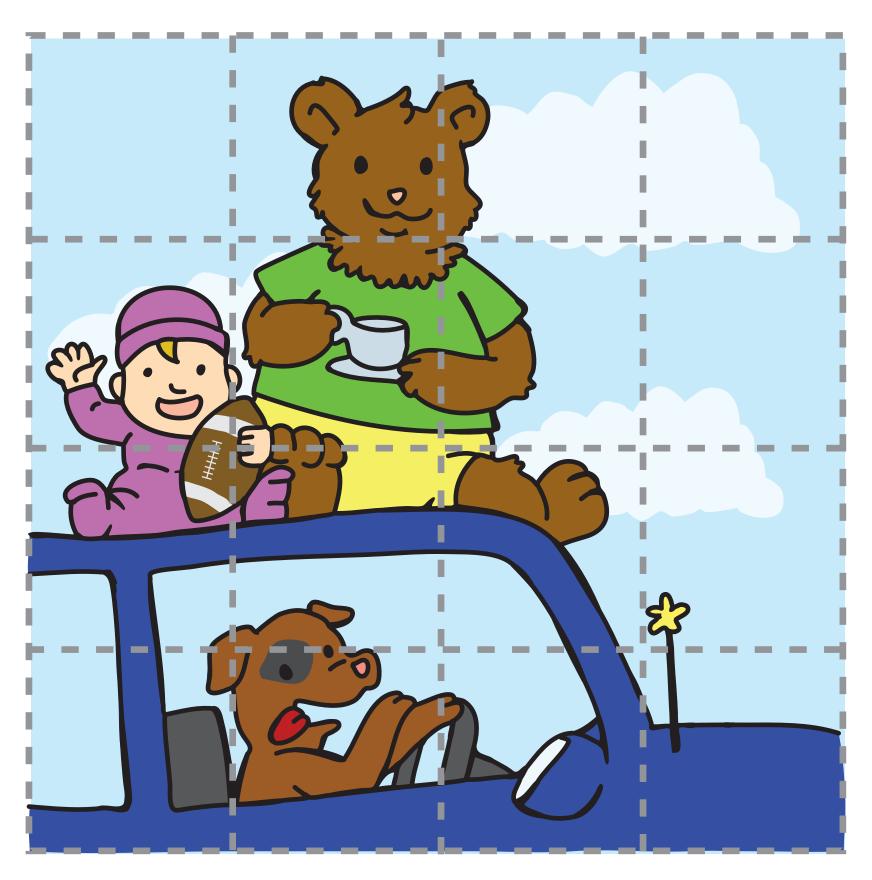

## April Fools' Day Unscramble the Image

Can you point out what is wrong with the image below? Then, cut out the puzzle on the dotted lines. Mix up the pieces and put the puzzle back correctly. Try to solve the puzzle as fast as you can!