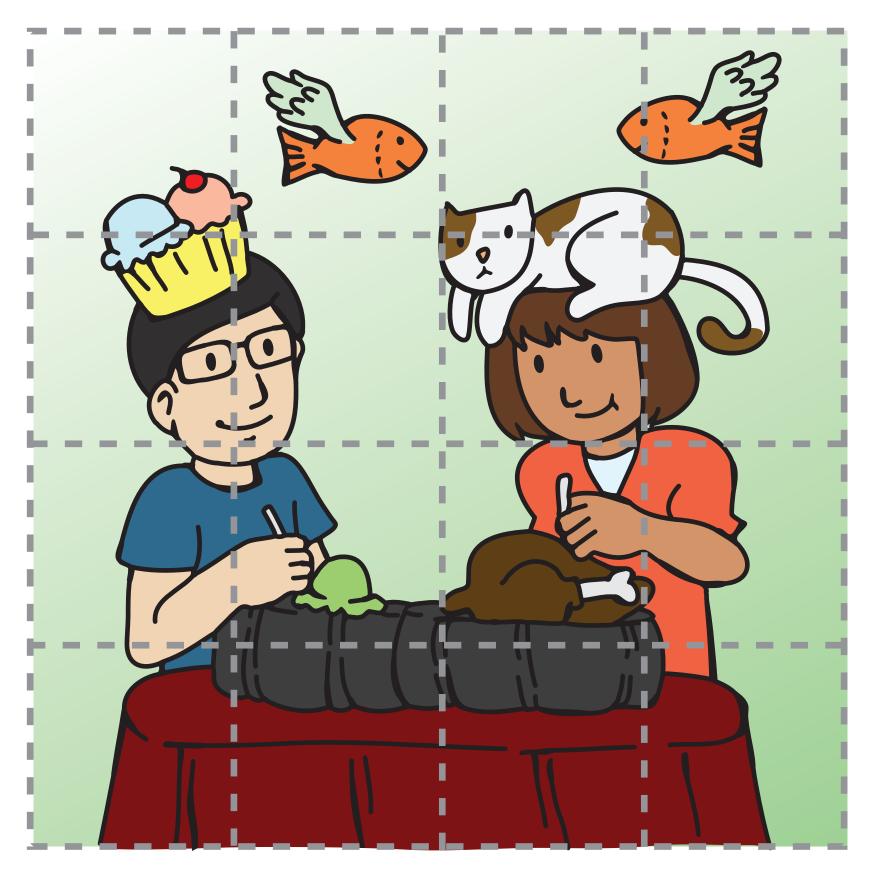

## April Fools' Day Unscramble the Image

Can you point out what is wrong with the image below? Then, cut out the puzzle on the dotted lines. Mix up the pieces and put the puzzle back correctly. Try to solve the puzzle as fast as you can!