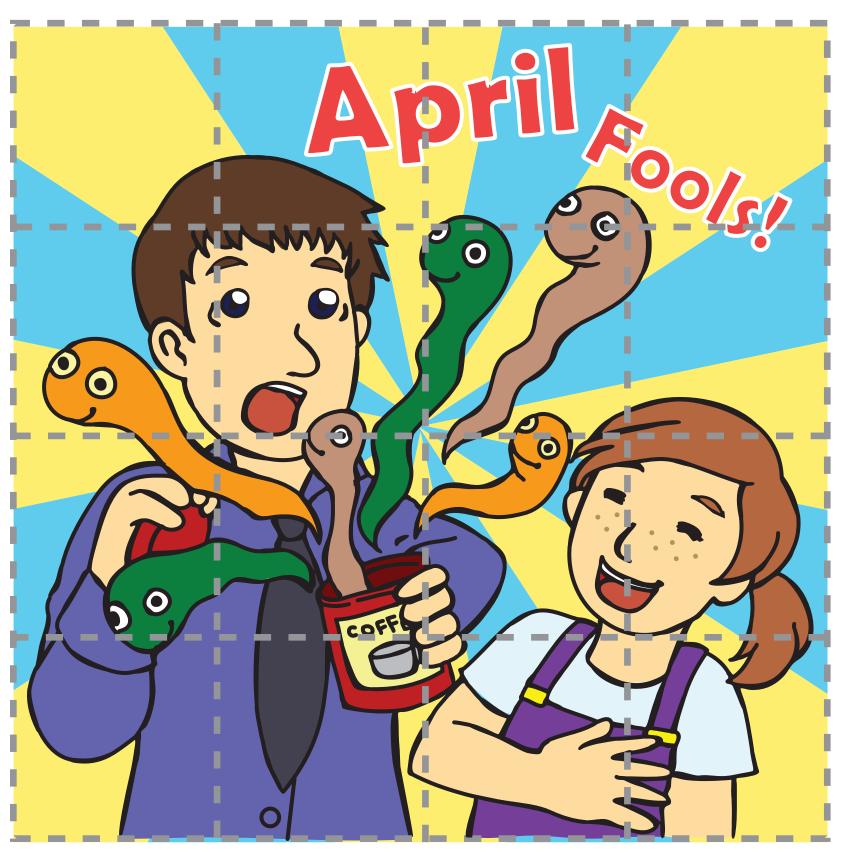

## April Fools' Day Unscramble the Image

Can you point out what is wrong with the image below? Then, cut out the puzzle on the dotted lines. Mix up the pieces and put the puzzle back correctly. Try to solve the puzzle as fast as you can!