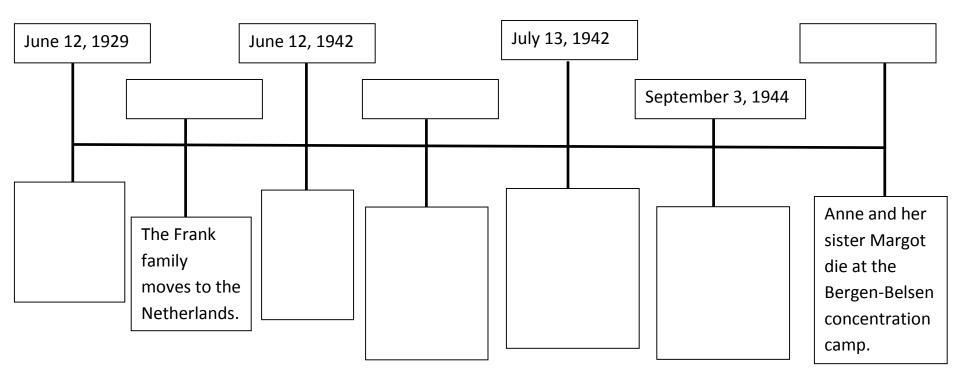

## **ANNE FRANK TIMELINE**

| NAME: |  |  |  |  |  |  |  |  |  |  |  |
|-------|--|--|--|--|--|--|--|--|--|--|--|
|       |  |  |  |  |  |  |  |  |  |  |  |

Anne Frank was a Jewish girl who lived during the time of Hitler's reign. She and her family went into hiding for two years! During this time, she kept a diary that was later published and is one of the most famous accounts of Jewish victims of the Holocaust. Below is a timeline of important events in her life. Write the dates and events from the table in the correct order to complete the timeline.

| The Frank family goes into hiding.                    | Anne got a diary for her 13 <sup>th</sup> birthday.          |
|-------------------------------------------------------|--------------------------------------------------------------|
| March 1945                                            | July 6, 1942                                                 |
| The Van Pels family joins the Frank family in hiding. | The prisoners are moved to Auschwitz in a sealed cattle car. |
| Anne Frank was born in Frankfurt, Germany.            | Summer 1933                                                  |