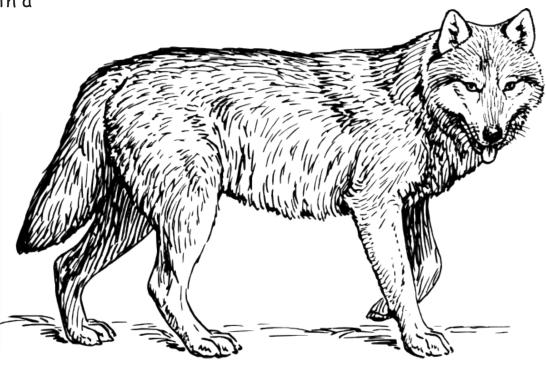

#### **WOLF FACTS**

Wolves are the largest members of the dog family.

Wolves were hunted so much by humans that they almost became extinct.

#### Color the Wolf

Wolves can be brown, grey, white, red or black.