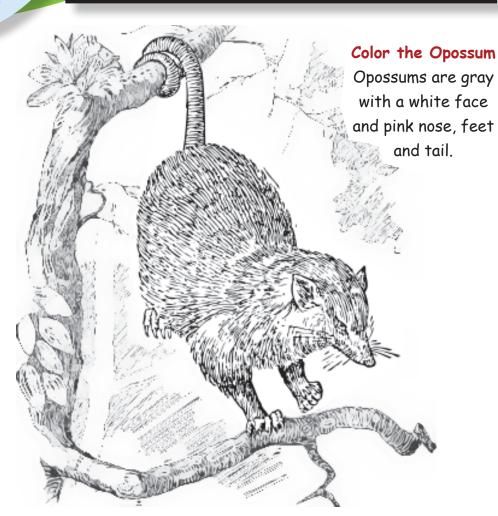

#### OPOSSUM FACTS

When born, opossums (often called possums) are the size of honey bees.

Opossum babies crawl to their mother's pouch, where they continue to grow.

Opossums are the only marsupials (mammals with a pouch) in the United States.