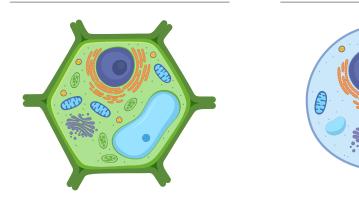

2. Which is a plant cell, and which is an animal cell? Label the diagrams below. Then explain your reasoning, giving at least two reasons for how you decided.

3. Why are chloroplasts found in plant cells but not animal cells?