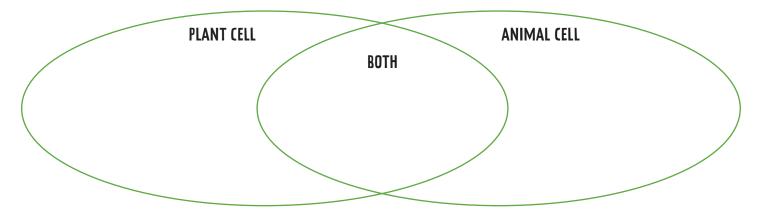

## ANIMAL CELLS VS. PLANT CELLS

Show what you know about animal cells and plant cells by answering the questions below.

1. Determine which organelles from the word bank are found in plant cells, which are found in animal cells, and which are found in both. Write each organelle name in the correct part of the Venn diagram.

| WORD BANK |           |               |                       |              |              |
|-----------|-----------|---------------|-----------------------|--------------|--------------|
| nucleus   | cell wall | cell membrane | large central vacuole | mitochondria | chloroplasts |