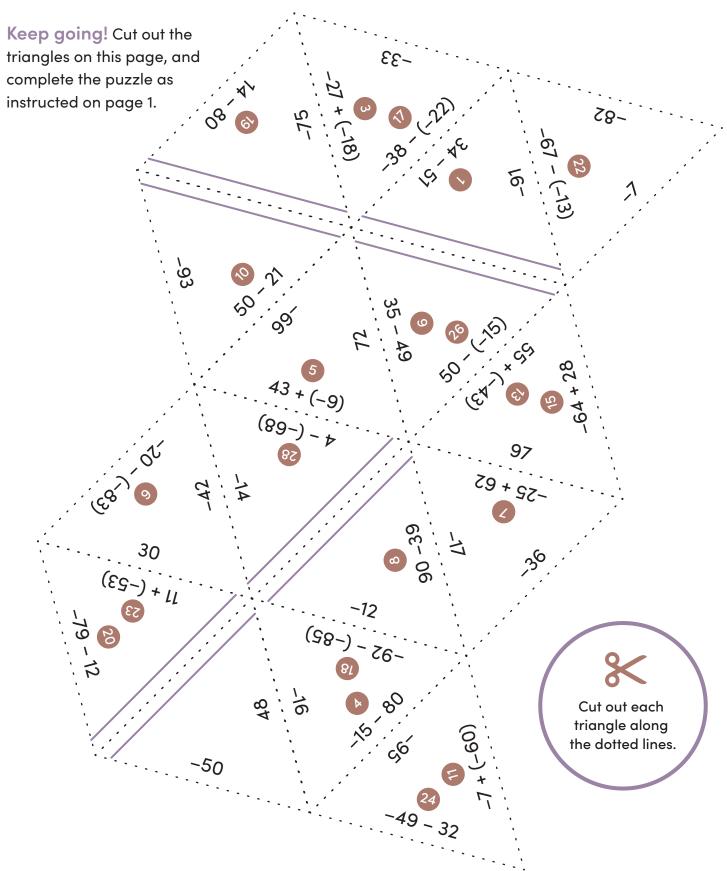

## Adding and Subtracting Integers Puzzle

Cut out each of the
triangles on pages 1 and 2.

Match each numbered integer
operation problem to its sum or
difference. Line up each of the problems
and solutions to complete the puzzle!
Your final puzzle should form a large
hexagon. Use the recording
sheet on page 3 to show
your work and record
your answers.

Cut out each triangle along the dotted lines.

Page 2