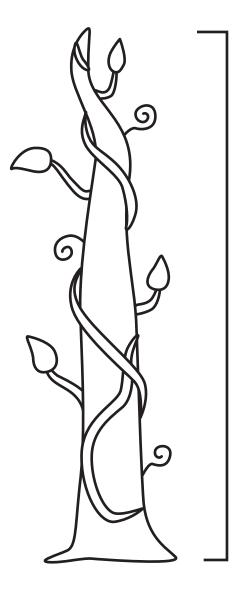

# Jack and the Beanstalk

Measuring Beanstalks 3

#### More magic beans have sprouted! Use a ruler from home or a ruler from the first Measuring Beanstalks sheet to measure each beanstalk.

\_ inches \_\_\_\_\_ inches