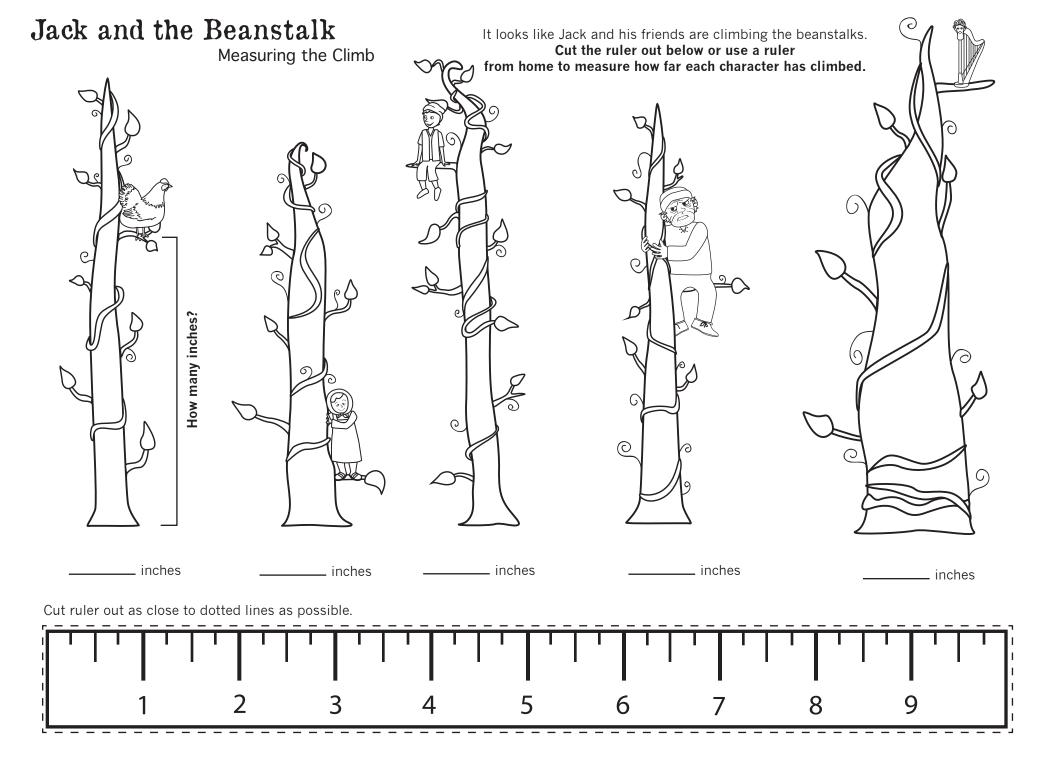

## Jack and the Beanstalk Measuring Beanstalks

More magic beans have sprouted! Cut the ruler out below or use a ruler from home to measure each beanstalk.

\_ inches

Jack and the Beanstalk

Measuring Beanstalks 2

More magic beans have sprouted! Use a ruler from home or a ruler from the first Measuring Beanstalks sheet to measure each beanstalk.

\_ inches

inches

. inches

. inches

0

\_ inches