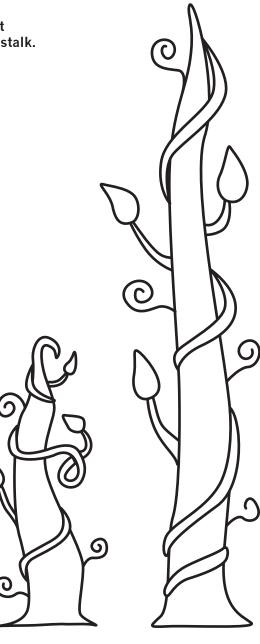

More magic beans have sprouted! Use a ruler from home or a ruler from the first Measuring Beanstalks sheet to measure each beanstalk.

\_ inches

inches

. inches

. inches

0

\_ inches