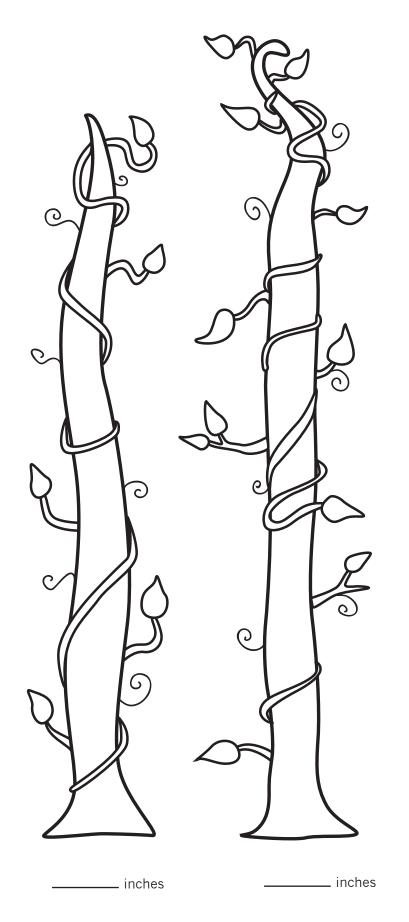

# Jack and the Beanstalk

Measuring Beanstalks 3

#### More magic beans have sprouted! Use a ruler from home or a ruler from the first Measuring Beanstalks sheet to measure each beanstalk.

\_ inches \_\_\_\_\_ inches