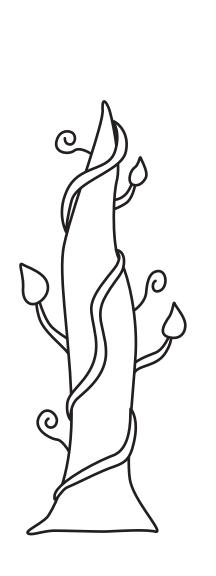

# Jack and the Beanstalk

Measuring Beanstalks 3

#### More magic beans have sprouted! Use a ruler from home or a ruler from the first Measuring Beanstalks sheet to measure each beanstalk.

\_ inches \_\_\_\_\_ inches