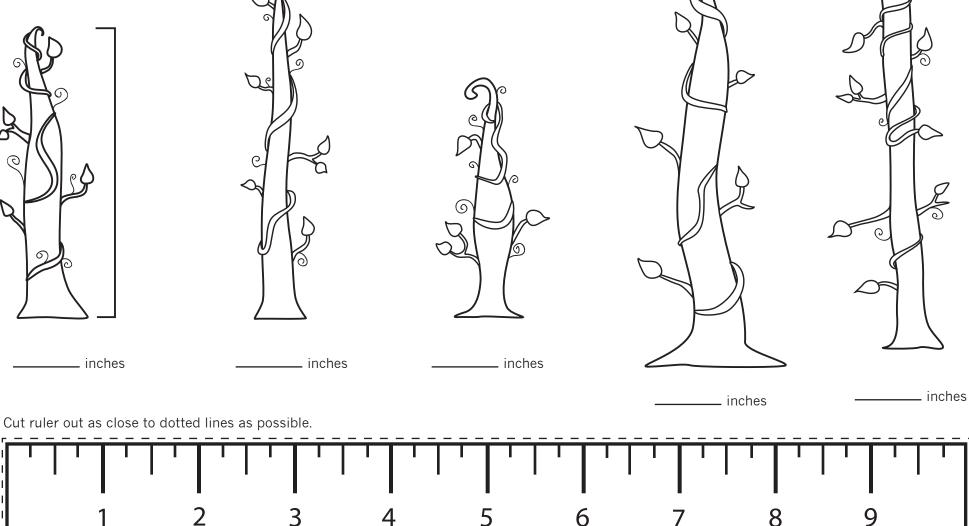

More magic beans have sprouted! Use a ruler from home or a ruler from the first Measuring Beanstalks sheet to measure each beanstalk.

\_ inches

inches

. inches

. inches

0

\_ inches