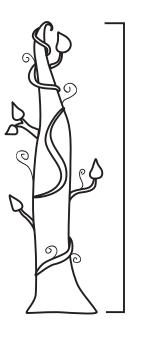

## Jack and the Beanstalk Measuring Beanstalks

More magic beans have sprouted! Cut the ruler out below or use a ruler from home to measure each beanstalk.

\_ inches

Jack and the Beanstalk

Measuring Beanstalks 2