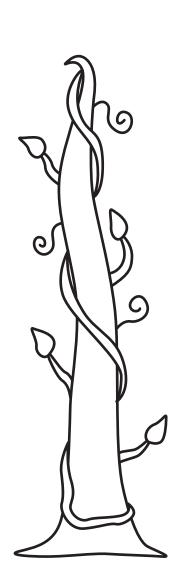

## Jack and the Beanstalk Measuring Beanstalks

More magic beans have sprouted! Cut the ruler out below or use a ruler from home to measure each beanstalk.

\_ inches

Jack and the Beanstalk

Measuring Beanstalks 2