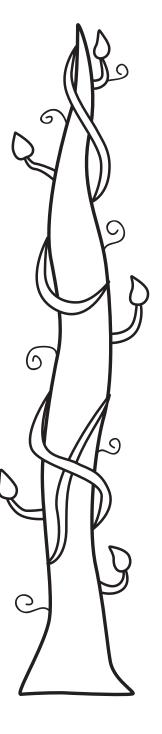

## Jack and the Beanstalk Measuring Beanstalks

More magic beans have sprouted! Cut the ruler out below or use a ruler from home to measure each beanstalk.



\_ inches



Jack and the Beanstalk

Measuring Beanstalks 2

More magic beans have sprouted! Use a ruler from home or a ruler from the first Measuring Beanstalks sheet to measure each beanstalk.









\_ inches

inches

. inches

. inches

0

\_ inches

# Jack and the Beanstalk

Measuring Beanstalks 3

#### More magic beans have sprouted! Use a ruler from home or a ruler from the first Measuring Beanstalks sheet to measure each beanstalk.







\_ inches \_\_\_\_\_ inches