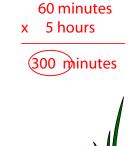

3. Mari's mom is going to plant 3,500 seeds in the back garden. If she plants 1,675 grass seeds and 835 nasturtium seeds, how many seeds will she have left to plant?

4. Mari worked with her mom for 1 1/2 hours on Monday, 1 hour on Tuesday, and 2 1/2 hours on Wednesday. For how many minutes did Mari work in all?

1 1/2 hours + 1 hour + 2 1/2 hours = 5 hours