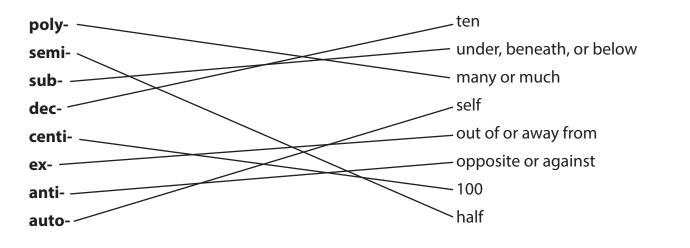

Name: \_\_\_\_\_ Date: \_\_\_\_\_

A prefix is added to the beginning of a root word to change its meaning

Draw a line from each prefix to its meaning. Hint: If you're stuck, think of a word you know that begins with that prefix.