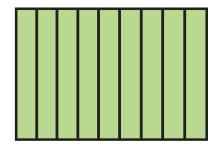

## **Tape Diagram Displays**

Directions: Cut the cards and review the fractional amount each card represents.

Card C

$$7\frac{4}{5}$$
 or  $\frac{39}{5}$ 

Card D

$$6\frac{1}{7}$$
 or  $\frac{43}{7}$ 