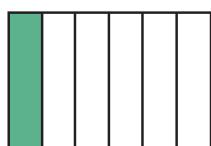

## Tape Diagram Displays

Directions: Cut the cards and review the fractional amount each card represents.

**Card A** 
$$3\frac{1}{6}$$
 or  $\frac{19}{6}$ 

**Card B** 
$$4\frac{5}{11}$$
 or  $\frac{49}{11}$ 