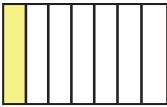

## Tape Diagram Displays

Directions: Cut the cards and review the fractional amount each card represents.

**Card A** 
$$3\frac{1}{6}$$
 or  $\frac{19}{6}$ 

**Card B** 
$$4\frac{5}{11}$$
 or  $\frac{49}{11}$ 