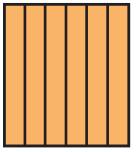

## Tape Diagram Displays

Directions: Cut the cards and review the fractional amount each card represents.

**Card A** 
$$3\frac{1}{6}$$
 or  $\frac{19}{6}$ 

**Card B** 
$$4\frac{5}{11}$$
 or  $\frac{49}{11}$ 