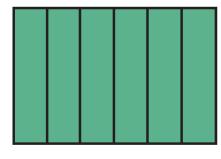

## Tape Diagram Displays

Directions: Cut the cards and review the fractional amount each card represents.

**Card E** 
$$4\frac{2}{9}$$
 or  $\frac{38}{9}$ 

Card F

$$8\frac{2}{6}$$
 or  $\frac{50}{6}$ 