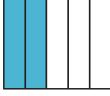

## Tape Diagram Displays

Directions: Cut the cards and review the fractional amount each card represents.

**Card A** 
$$3\frac{1}{6}$$
 or  $\frac{19}{6}$ 

**Card B** 
$$4\frac{5}{11}$$
 or  $\frac{49}{11}$ 