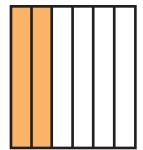

## Tape Diagram Displays

Directions: Cut the cards and review the fractional amount each card represents.

**Card E** 
$$4\frac{2}{9}$$
 or  $\frac{38}{9}$ 

Card F

$$8\frac{2}{6}$$
 or  $\frac{50}{6}$ 