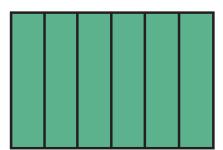

## Tape Diagram Displays

Directions: Cut the cards and review the fractional amount each card represents.

**Card E** 
$$4\frac{2}{9}$$
 or  $\frac{38}{9}$ 

Card F

$$8\frac{2}{6}$$
 or  $\frac{50}{6}$ 