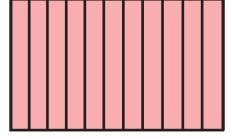

## **Tape Diagram Displays**

Directions: Cut the cards and review the fractional amount each card represents.

Card C

$$7\frac{4}{5}$$
 or  $\frac{39}{5}$ 

Card D

$$6\frac{1}{7}$$
 or  $\frac{43}{7}$ 