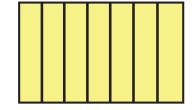

## **Tape Diagram Displays**

Directions: Cut the cards and review the fractional amount each card represents.

Card C

$$7\frac{4}{5}$$
 or  $\frac{39}{5}$ 

Card D

$$6\frac{1}{7}$$
 or  $\frac{43}{7}$ 