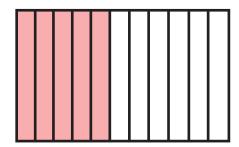

## Tape Diagram Displays

Directions: Cut the cards and review the fractional amount each card represents.

**Card A** 
$$3\frac{1}{6}$$
 or  $\frac{19}{6}$ 

**Card B** 
$$4\frac{5}{11}$$
 or  $\frac{49}{11}$ 