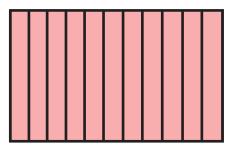

## Tape Diagram Displays

Directions: Cut the cards and review the fractional amount each card represents.

**Card E** 
$$4\frac{2}{9}$$
 or  $\frac{38}{9}$ 

Card F

$$8\frac{2}{6}$$
 or  $\frac{50}{6}$ 