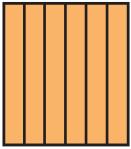

## **Tape Diagram Displays**

Directions: Cut the cards and review the fractional amount each card represents.

Card C

$$7\frac{4}{5}$$
 or  $\frac{39}{5}$ 

Card D

$$6\frac{1}{7}$$
 or  $\frac{43}{7}$ 