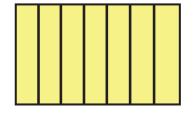

## **Tape Diagram Displays**

Directions: Cut the cards and review the fractional amount each card represents.

Card C

$$7\frac{4}{5}$$
 or  $\frac{39}{5}$ 

Card D

$$6\frac{1}{7}$$
 or  $\frac{43}{7}$ 