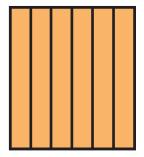

## **Tape Diagram Displays**

Directions: Cut the cards and review the fractional amount each card represents.

Card C

$$7\frac{4}{5}$$
 or  $\frac{39}{5}$ 

Card D

$$6\frac{1}{7}$$
 or  $\frac{43}{7}$ 