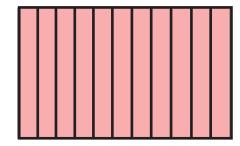

## **Tape Diagram Displays**

Directions: Cut the cards and review the fractional amount each card represents.

Card C

$$7\frac{4}{5}$$
 or  $\frac{39}{5}$ 

Card D

$$6\frac{1}{7}$$
 or  $\frac{43}{7}$ 