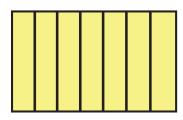

## Tape Diagram Displays

Directions: Cut the cards and review the fractional amount each card represents.

**Card E** 
$$4\frac{2}{9}$$
 or  $\frac{38}{9}$ 

Card F

$$8\frac{2}{6}$$
 or  $\frac{50}{6}$ 