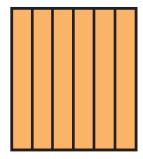

## Tape Diagram Displays

Directions: Cut the cards and review the fractional amount each card represents.

**Card E** 
$$4\frac{2}{9}$$
 or  $\frac{38}{9}$ 

Card F

$$8\frac{2}{6}$$
 or  $\frac{50}{6}$ 