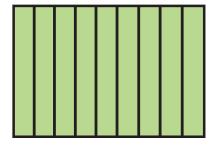

## **Tape Diagram Displays**

Directions: Cut the cards and review the fractional amount each card represents.

Card C

$$7\frac{4}{5}$$
 or  $\frac{39}{5}$ 

Card D

$$6\frac{1}{7}$$
 or  $\frac{43}{7}$ 