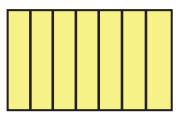

## Tape Diagram Displays

Directions: Cut the cards and review the fractional amount each card represents.

**Card E** 
$$4\frac{2}{9}$$
 or  $\frac{38}{9}$ 

Card F

$$8\frac{2}{6}$$
 or  $\frac{50}{6}$ 