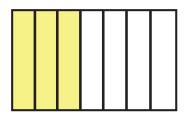

## Tape Diagram Displays

Directions: Cut the cards and review the fractional amount each card represents.

**Card A** 
$$3\frac{1}{6}$$
 or  $\frac{19}{6}$ 

**Card B** 
$$4\frac{5}{11}$$
 or  $\frac{49}{11}$ 