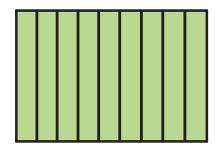

## Tape Diagram Displays

Directions: Cut the cards and review the fractional amount each card represents.

**Card E** 
$$4\frac{2}{9}$$
 or  $\frac{38}{9}$ 

Card F

$$8\frac{2}{6}$$
 or  $\frac{50}{6}$ 