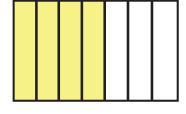

## Tape Diagram Displays

Directions: Cut the cards and review the fractional amount each card represents.

**Card E** 
$$4\frac{2}{9}$$
 or  $\frac{38}{9}$ 

Card F

$$8\frac{2}{6}$$
 or  $\frac{50}{6}$ 