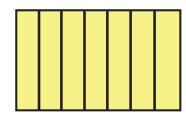

## Tape Diagram Displays

Directions: Cut the cards and review the fractional amount each card represents.

**Card E** 
$$4\frac{2}{9}$$
 or  $\frac{38}{9}$ 

Card F

$$8\frac{2}{6}$$
 or  $\frac{50}{6}$ 