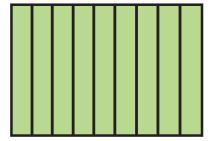

## Tape Diagram Displays

Directions: Cut the cards and review the fractional amount each card represents.

**Card E** 
$$4\frac{2}{9}$$
 or  $\frac{38}{9}$ 

Card F

$$8\frac{2}{6}$$
 or  $\frac{50}{6}$ 