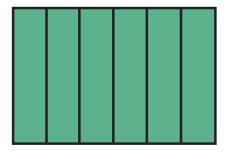

## Tape Diagram Displays

Directions: Cut the cards and review the fractional amount each card represents.

**Card E** 
$$4\frac{2}{9}$$
 or  $\frac{38}{9}$ 

Card F

$$8\frac{2}{6}$$
 or  $\frac{50}{6}$ 