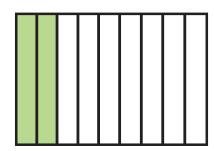

## Tape Diagram Displays

Directions: Cut the cards and review the fractional amount each card represents.

**Card A** 
$$3\frac{1}{6}$$
 or  $\frac{19}{6}$ 

**Card B** 
$$4\frac{5}{11}$$
 or  $\frac{49}{11}$ 