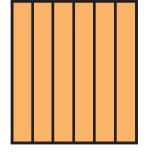

## **Tape Diagram Displays**

Directions: Cut the cards and review the fractional amount each card represents.

Card C

$$7\frac{4}{5}$$
 or  $\frac{39}{5}$ 

Card D

$$6\frac{1}{7}$$
 or  $\frac{43}{7}$ 