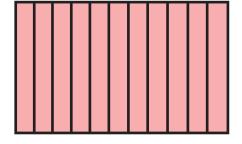

## Tape Diagram Displays

Directions: Cut the cards and review the fractional amount each card represents.

**Card A** 
$$3\frac{1}{6}$$
 or  $\frac{19}{6}$ 

**Card B** 
$$4\frac{5}{11}$$
 or  $\frac{49}{11}$ 