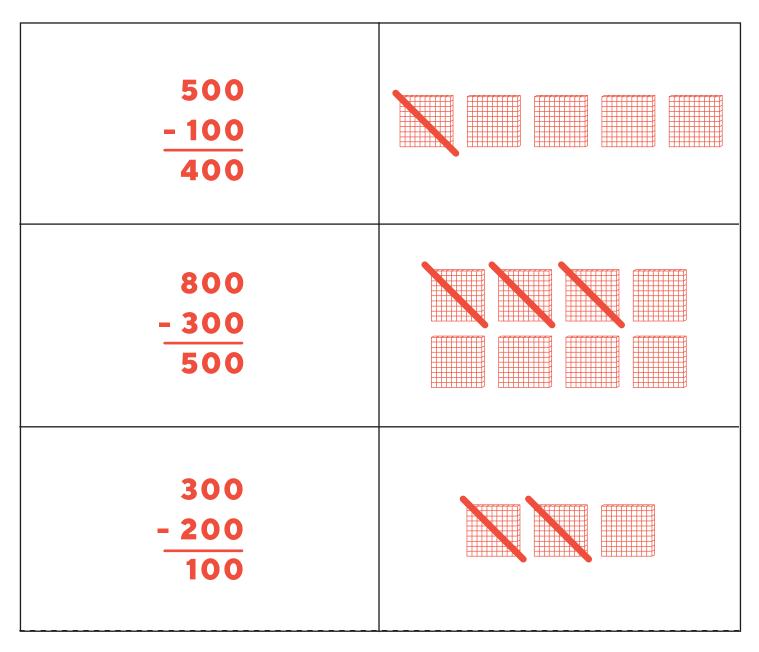

## Answer Key SUBTRACTING MULTIPLES OF 100

**PART 2:** Cut these cards out. Match the base-ten block sketch with the correct equation! Be sure to create your own equation and sketch on the blank flashcards using multiples of 100.