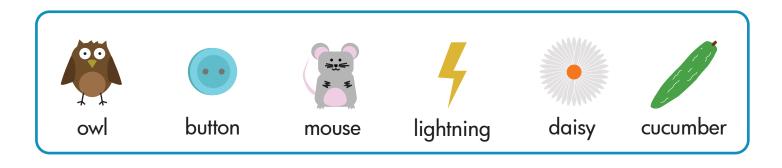

## Clear as Crystal

Use the pictures as clues to complete each simile.

A **simile** is a phrase or figure of speech that compares two things using the words **like** or **as**.

| Chris tiptoed down the stairs, quiet as a                     |  |
|---------------------------------------------------------------|--|
| The smiling little baby is as cute as a <u>button</u> !       |  |
| Armand is a good tennis player. He runs as quick aslightning! |  |
| My grandma knows so much, she is as wise as an                |  |
| Kim is never nervous. She is always as cool as acucumber      |  |
| The clean laundry smells as fresh as adaisy                   |  |
| Now make up your own simile!                                  |  |
|                                                               |  |