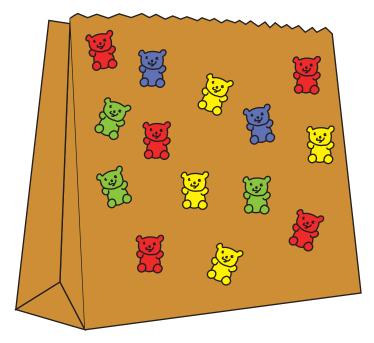

## What Are the Chances?

Rosalind's best friend Jeremy has a bag of gummy bears to share with her. They have decided that they are going to close their eyes and draw one bear at a time randomly.

Answer the following questions below to predict what colors they are most likely to choose.

| Questions:                                                                                 |
|--------------------------------------------------------------------------------------------|
| 1. How many total gummy bears are there in the bag?                                        |
| 14                                                                                         |
| 2. Rosalind goes first. Her favorite is blue. Does she have a good chance of getting blue? |
| No                                                                                         |
| 3. What are her chances? (Express as a fraction. Don't worry about reducing.)              |
| <u>2</u>                                                                                   |
| 4. She draws a yellow gummy bear. Now how many of each color are left?                     |
| Red 5 Blue 2                                                                               |
| Yellow 3 Green 3                                                                           |
| How many total? 13                                                                         |