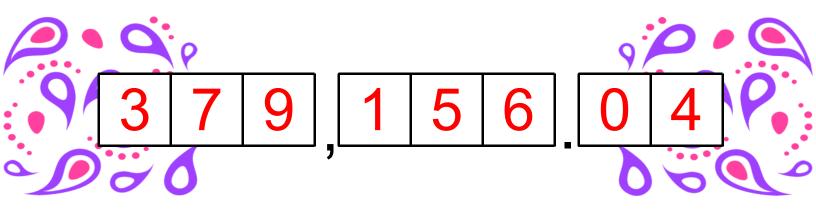

## Answer Key Place Value Puzzle

Read each clue to help you figure out the eight-digit number.

- 1. Multiply 3 by the number of days in a week. Subtract 12 and write your answer in the thousands place.
- 2. Add 3 to the difference between 5 and 2. Write your answer in the ones place.
- 3. Divide the number in the thousands place by itself and then multiply the answer by 0. Write your answer in the tenths place.
- 4. Subtract the number of days in a weekend from the number of days in February (non-leap year). Divide your answer by 2. Subtract the number in the thousands place from that answer. Write your new answer in the hundredths place.
- 5. Add the numbers from the tenths, hundredths and ones place, and then divide by 2. Write your answer in the tens place.
- 6. Divide the number of hours in two days by 16 and write your answer in the hundred thousands place.
- 7. Multiply the number in the hundred thousands place by the number in the thousands place. Subtract 20 from that answer. Write your new answer in the ten thousands place.
- 8. Subtract the number in the tens place from the number in the ones place. Write your answer in the hundreds place.