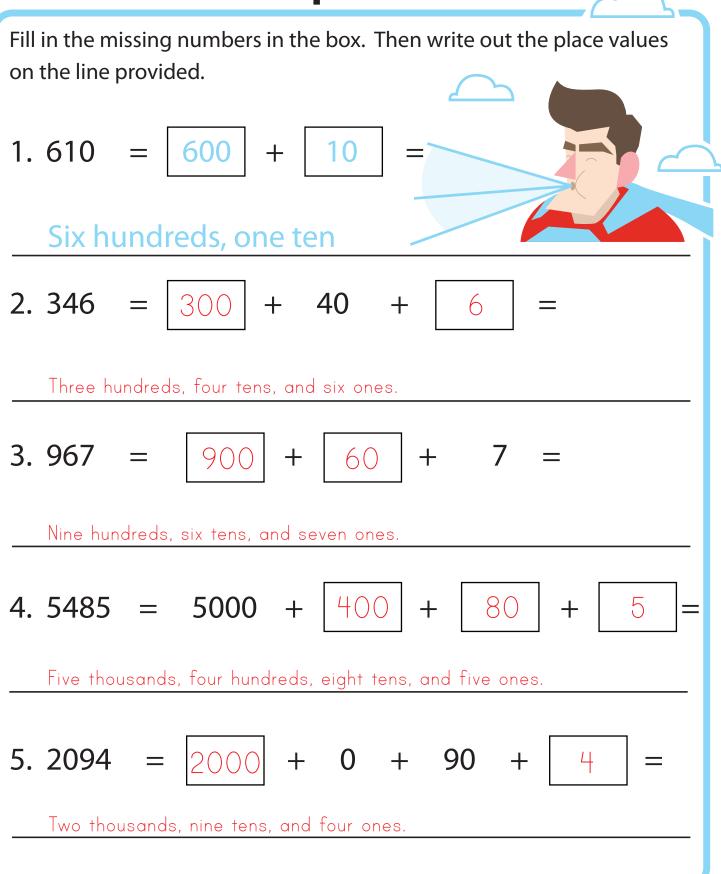

## Name: Date: Place Value & Expanded Form Fill in the missing numbers in the box. Then write out the place values on the line provided. = 3000 + 900 + 10 + 6. 3912 2 Three thousands, nine hundreds, one ten and two ones. 7. 10,495 = 10,000 + |400| + 90 + |5 One ten thousand, four hundreds, nine tens and five ones. 8. 92,401 = |90,000 | + |2000 | + |400 | + 1 = Nine ten thousands, two thousands, four hundreds, and one ones.