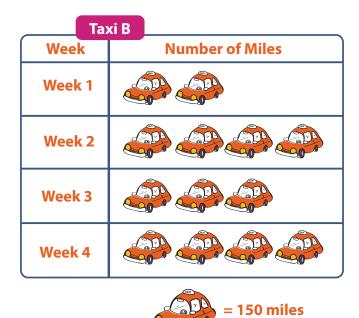

## **Taxi Company: Reading a Pictograph**

These two pictographs compare the miles two taxis traveled in a month. Answer the questions below using information from the pictographs. Note: each taxi in the pictograph stands for 150 miles.

## **Questions:**

1. How many miles did Taxi A travel in total?

1650 Answer: \_\_\_\_\_

2. How many miles did Taxi B travel in total?

1950

Answer:

3. Which taxi went more miles in total? If the other taxi wanted to catch up, how many miles would he have to go in a month?

Taxi B / Taxi A would need 300 more miles. Answer: \_\_\_\_\_

4. How many miles did the two taxis go in total?

3600 miles Answer:

5. If Taxi A traveled 300 more miles, what would be the difference in total from Taxi B?

Answer: \_\_\_\_\_ 0 miles