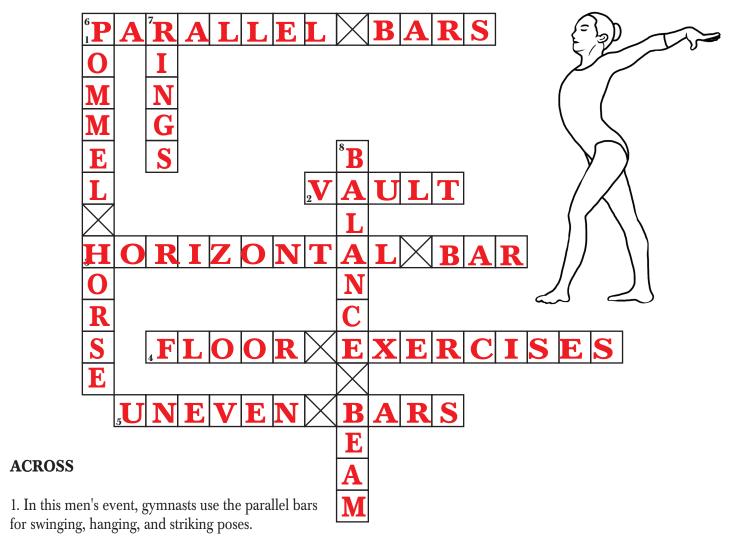

## **Gymnastic Events**

## **Crossword Puzzle**

ANSWER

- 2. In this men's and women's event, gymnasts must do a round-off onto a vault and flip off with a perfect landing.
- 3. This men's event is performed on a high bar and features powerful spins and dismounts.
- 4. This event for men and women is performed on a spring floor, and features lots of jumps and turns.
- 5. In this women's event, gymnasts jump and swing from two bars set at different levels.

## **DOWN**

- 6. This men's event features an artificial horse and impressive dismounts.
- 7. In this event for men, gymnasts use arm strength to swing from two hanging rings.
- 8. This women's event features dance, acrobatics, and poses on a raised beam.